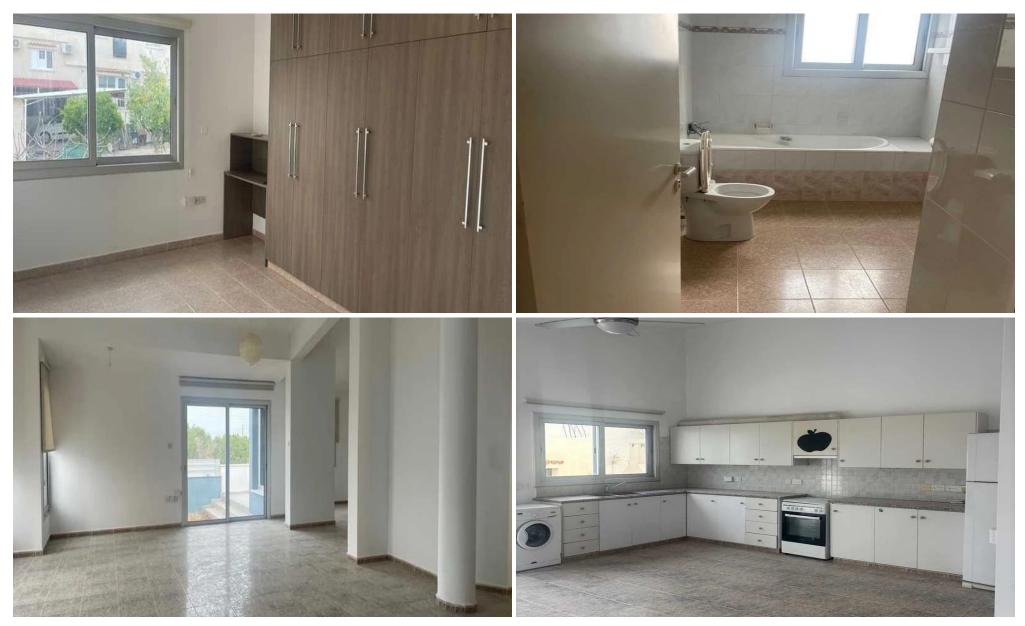

## 4 Bedroom House for Rent in Episkopi Lemesou, Limassol District

□ Villa for rent with 4 bedrooms – Episkopi □ Rent €1,850/month □ Limassol, Episkopi – picturesque suburb □ 550 m² internal area + 380 m² plot □ Key features: □ 4 bedrooms – spacious and comfortable □ 3 bathrooms □ Location: Cozy and quiet area, ideal for families □ Parking: Open parking spaces □ Verandas: Spacious verandas for relaxation and outdoor dining □ Unfurnished – opportunity to furnish to your taste □ Pets allowed □ Contact us to schedule a viewing! https://t.me/Realty\_Support 1 Reg: 1234 | Lic: 603/E | ID: 5719245