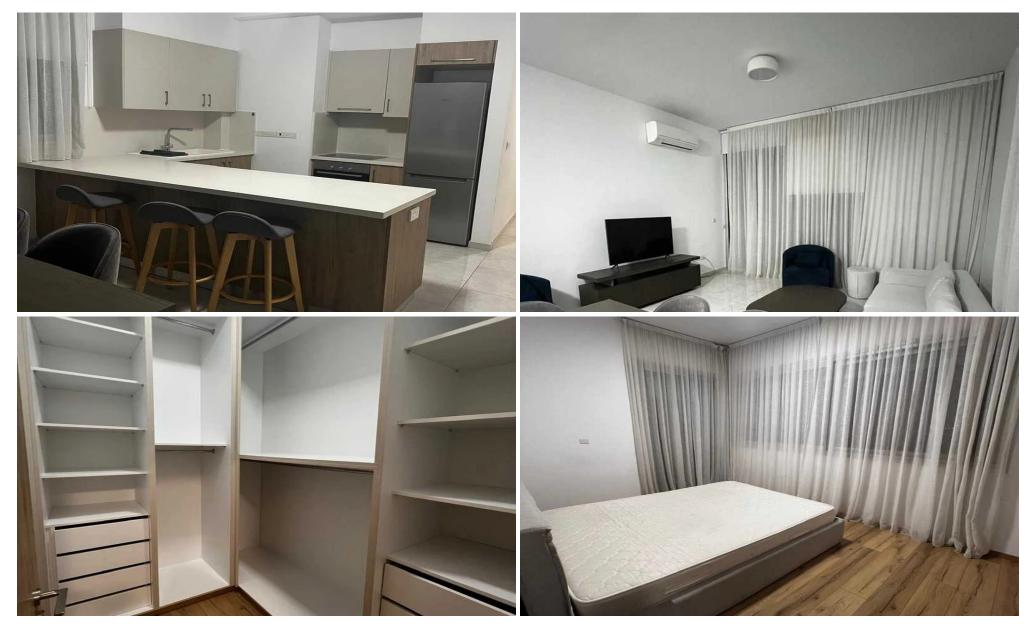

## 2 Bedroom Apartment for Rent in Limassol - Mesa Geitonia

Apartment for rent – Mesa Geitonia ☐ Rent €2,500/month ☐ Limassol, Mesa Geitonia ☐ 85 m² ☐ 3 floors ☐ 2 bedrooms ☐ 3 bathrooms ☐ Furnished ☐ New building ☐ Available for rent! ☐ Contact us to schedule a viewing! https://t.me/Realty Support 1 Reg: 1234 | Lic: 603/E | ID: 5633436