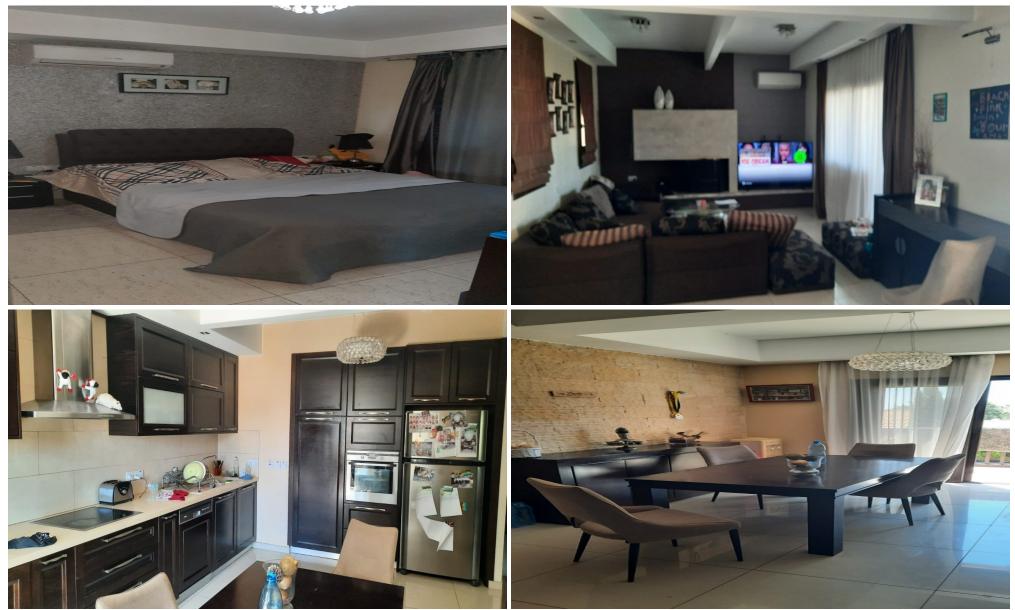

## **4 Bedroom House for Rent in Souni, Limassol District**

House for rent – Souni [] Rent €2,300/month [] Limassol, Souni [] 150 m<sup>2</sup> [] 4 bedrooms [] 3 bathrooms [] Furniture [] Pool [] Garden [] Available for rent! [] Contact us to schedule a viewing! https://t.me/Realty\_Support\_1 Reg: 1234 | Lic: 603/E | ID: 5648031