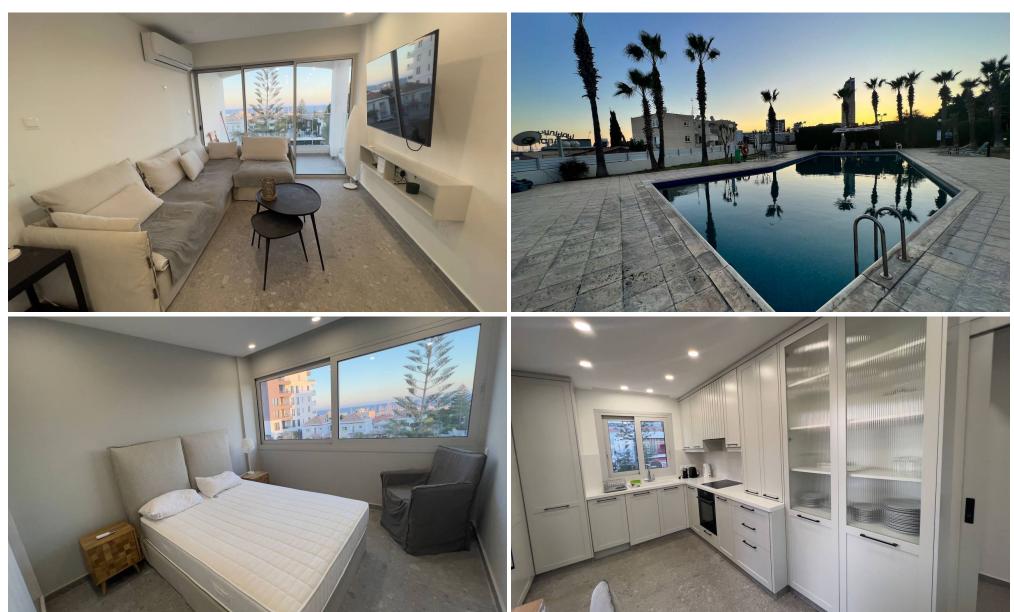

## 2 Bedroom Apartment for Rent in Parekklisia Tourist Area, Limassol District

For rent □Limassol, Parekklisia tourist area (walking distance to the sea) 2-bedroom apartment for rent in a complex with a pool. More details in private messages □Price: €1600 □95 965325 Property Masters 1140/580