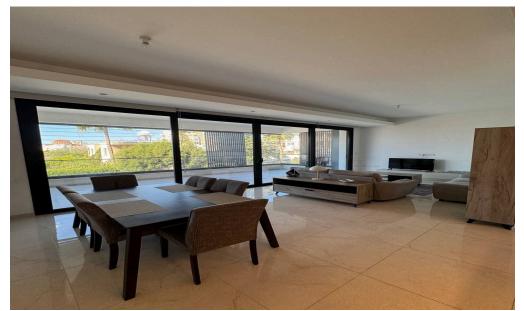

#### **3 Bedroom Apartment for Rent in Limassol - Mesa Geitonia**

751. Spacious apartments for rent in Mesa Geitonia area, near Galactica Offices Rental cost: • 2200 € per month (2 deposits) • Utilities: +80 € Each bedroom is equipped with its own bathroom, making the apartment an ideal option for both families and a group of colleagues who have decided to rent housing together. Advantages: • Three separate bedrooms with individual bathrooms • Spacious living room with dining area • Modern kitchen with dishwasher • Washing machine • Closed parking • New building with elevator • Quiet residential area Life Realty License: 603/E, Registration.No: 1234 +357 99 200951