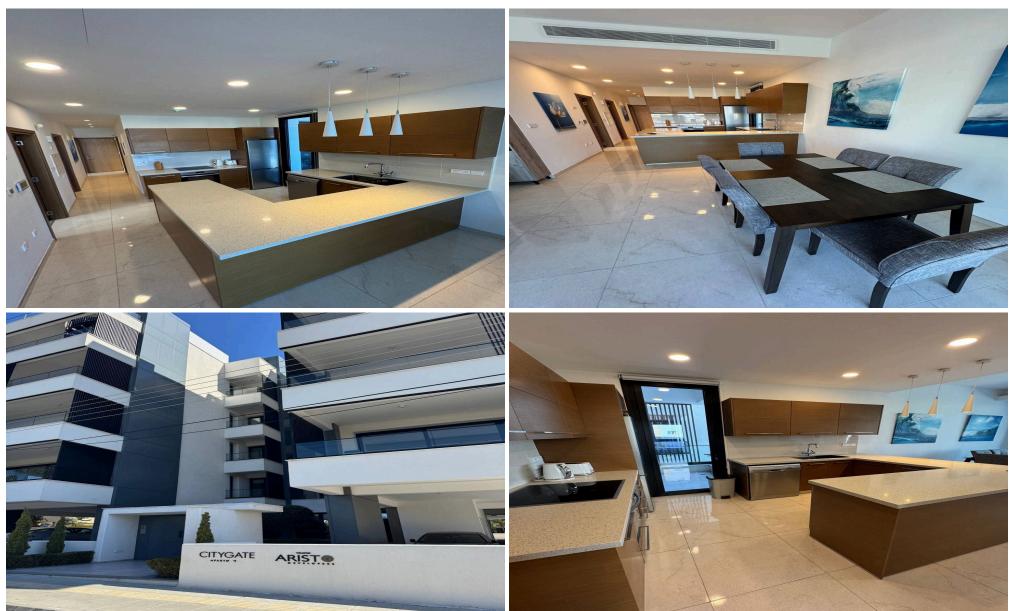

#### **3 Bedroom Apartment for Rent in Limassol - Mesa Geitonia**

751. Spacious apartments for rent in Mesa Geitonia area, near Galactica Offices Rental cost: • 2200 € per month (2 deposits) • Utilities: +80 € Each bedroom is equipped with its own bathroom, making the apartment an ideal option for both families and a group of colleagues who have decided to rent housing together. Advantages: • Three separate bedrooms with individual bathrooms • Spacious living room with dining area • Modern kitchen with dishwasher • Washing machine • Closed parking • New building with elevator • Quiet residential area Life Realty License: 603/E, Registration.No: 1234 +357 99 200951