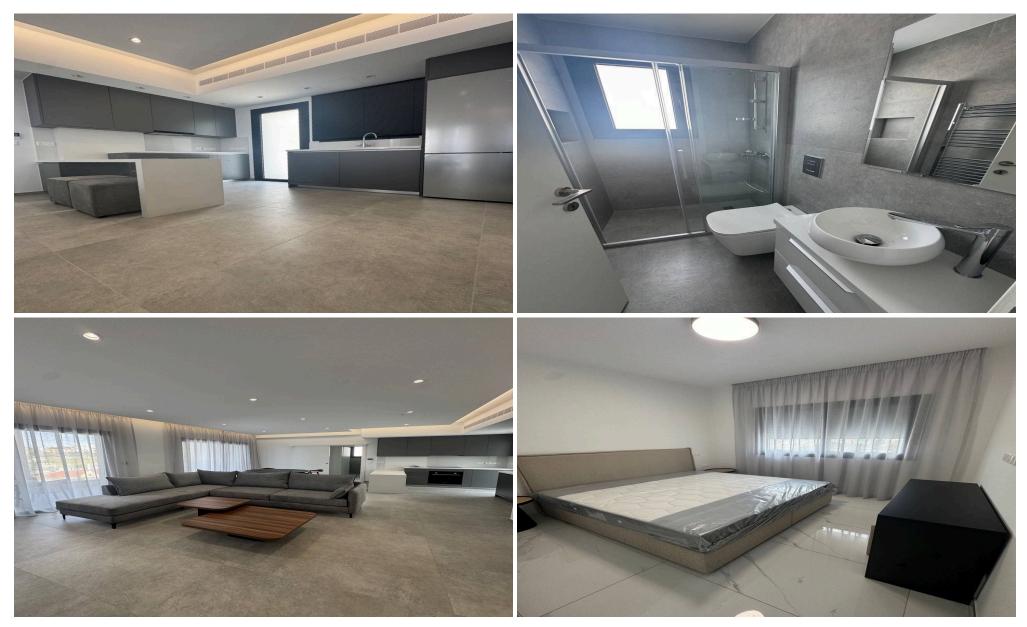

## 2 Bedroom Apartment for Rent in Limassol - Mesa Geitonia

750. New apartments for rent in the Mesa Geitonia area. 2 bedrooms from 2400 euros 2-bedroom penthouse – 4000 euros 3-bedroom penthouse – 4500 euros – Spacious apartments with new furniture and appliances – Master bedroom with bathroom – Modern kitchen and large living room – Rooftop garden for penthouses – Parking, storage rooms – Fully furnished and equipped with appliances – Heated floors (penthouse) – Solar panels Life Realty License: 603/E, Registration.No: 1234 +357 99 200951