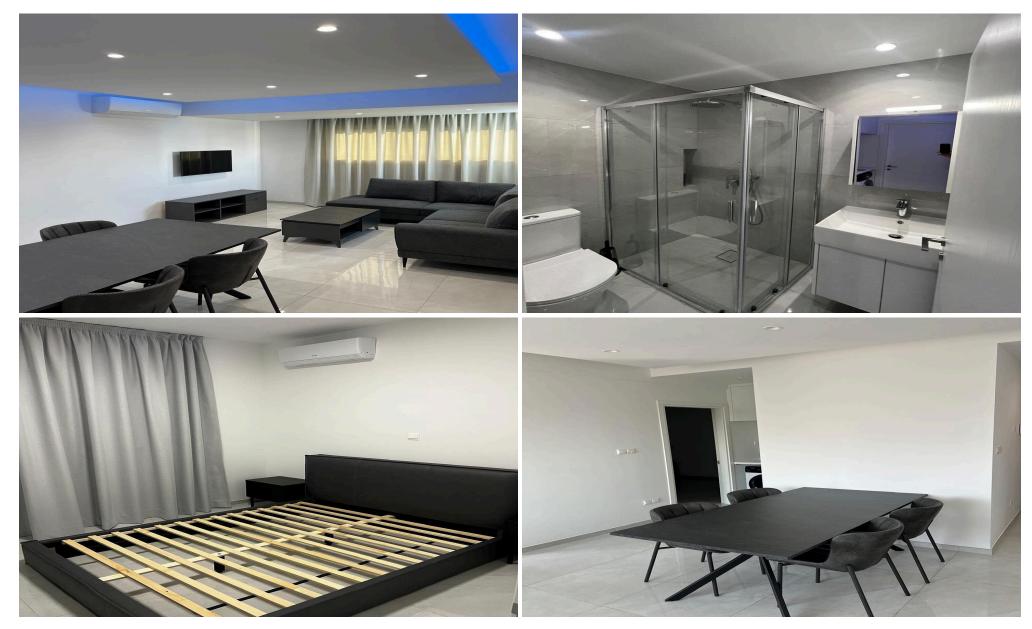

## 1 Bedroom Apartment for Rent in Limassol

For rent 1 bedroom apartments. Requirements: - Rent from €1500 per month. - Minimum contract for 1 year. Located on a parallel road from the famous Macedonia Street between Kato Polemidia and Agios Ioannis. 1 minute from Emporium Cars and Exness, Spyrou Kyprianou. 10 minutes drive to the most central places in the city and the most visited places: - Limassol Marina. - Anexartisias Street. - My Mall. - Molos Seaside Park. Amenities: - Area: 62m2 - Fully equipped kitchen with modern shelving mechanisms. (with dishwasher and washing machine). - Fully air-conditioned. - Drywall lighting with remote control function. - Smart 4...