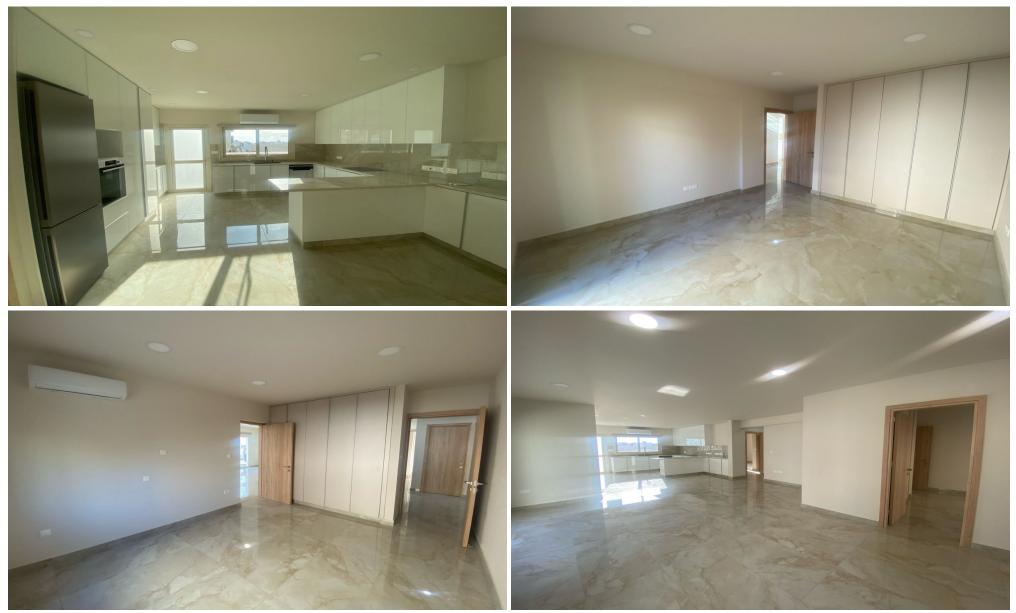

## **3 Bedroom Apartment for Rent in Limassol - Petrou kai Pavlou**

#RENT (long-term) – 3 bedroom Penthouse LIMASSOL/Petrou kai Pavlou NEW RENOVATION 2025 
240m2 (150m2 inside + huge 90m2 terrace) 
2nd
floor 
3 bathrooms (bathroom, shower and guest toilet) 
New air conditioners in all rooms 
Double glazing 
Fully equipped kitchen including
dishwasher 
Solar panels for hot water 
Electric roller shutters on windows \*\*Rented unfurnished (furniture can be discussed) 
Walking distance to all
amenities 
PRICE 2100 euros

3 bathrooms

| Property Info | Plot / Area In                                     | fo Additional info      |           |
|---------------|----------------------------------------------------|-------------------------|-----------|
| Covered Area  | 240                                                | Property type           | Apartment |
| Amenities     | Location<br>Location: Limassol - Petrou kai Pavlou | Region: <b>Limassol</b> |           |