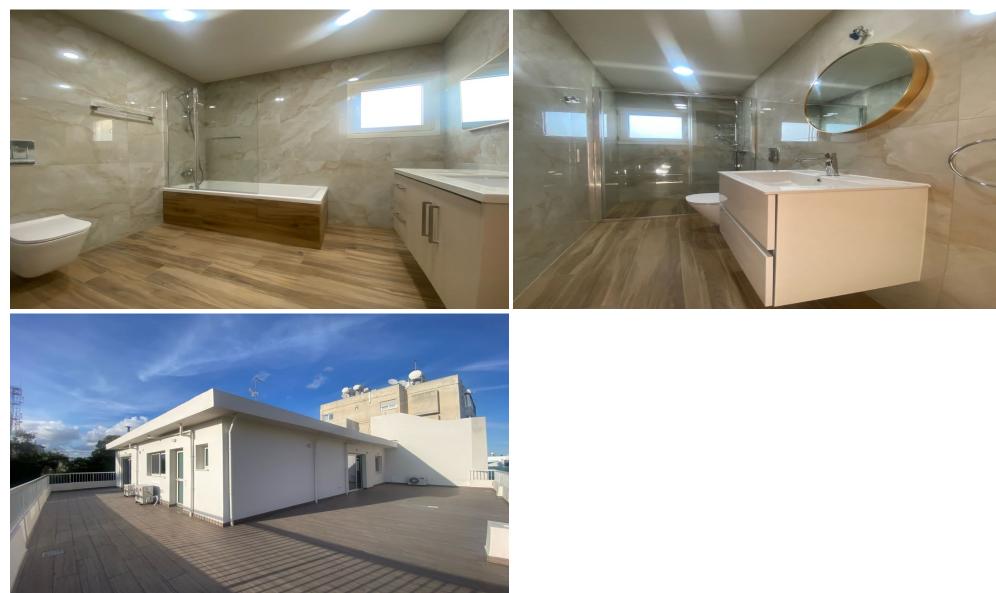

## **3 Bedroom Apartment for Rent in Limassol - Petrou kai Pavlou**

#RENT (long-term) – 3 bedroom Penthouse LIMASSOL/Petrou kai Pavlou NEW RENOVATION 2025 
240m2 (150m2 inside + huge 90m2 terrace) 
2nd
floor 
3 bathrooms (bathroom, shower and guest toilet) 
New air conditioners in all rooms 
Double glazing 
Fully equipped kitchen including
dishwasher 
Solar panels for hot water 
Electric roller shutters on windows \*\*Rented unfurnished (furniture can be discussed) 
Walking distance to all
amenities 
PRICE 2100 euros

3 bathrooms

| Property Info | Plot / Area In                                     | fo Additional info      |           |
|---------------|----------------------------------------------------|-------------------------|-----------|
| Covered Area  | 240                                                | Property type           | Apartment |
| Amenities     | Location<br>Location: Limassol - Petrou kai Pavlou | Region: <b>Limassol</b> |           |