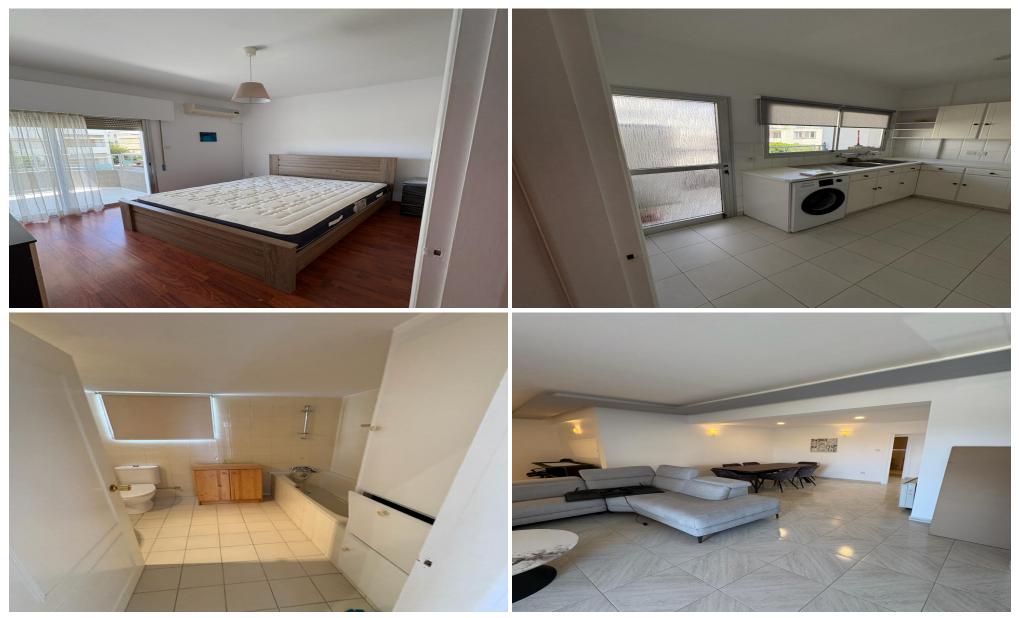

### **2 Bedroom Apartment for Rent in Limassol - Kapsalos**

Rent Limassol – Kapsalos Bedrooms: 2 Bathrooms: 1+ 1 W/C after renovation Property area: 70 m<sup>2</sup> Floor: 1st Parking: covered new furniture in all rooms Elevator, Balcony Year of construction: 2006 Energy efficiency: N/A new furniture in all rooms new appliances in the kitchen price 1600 Reg:AM: 1256/AA258/E

| Property Info | Plot / Area Info                                           | Additional info |           |  |  |
|---------------|------------------------------------------------------------|-----------------|-----------|--|--|
| Covered Area  | 70                                                         | Property type   | Apartment |  |  |
| Amenities     | Location<br>Location: Limassol - Kapsalos Region: Limassol |                 |           |  |  |