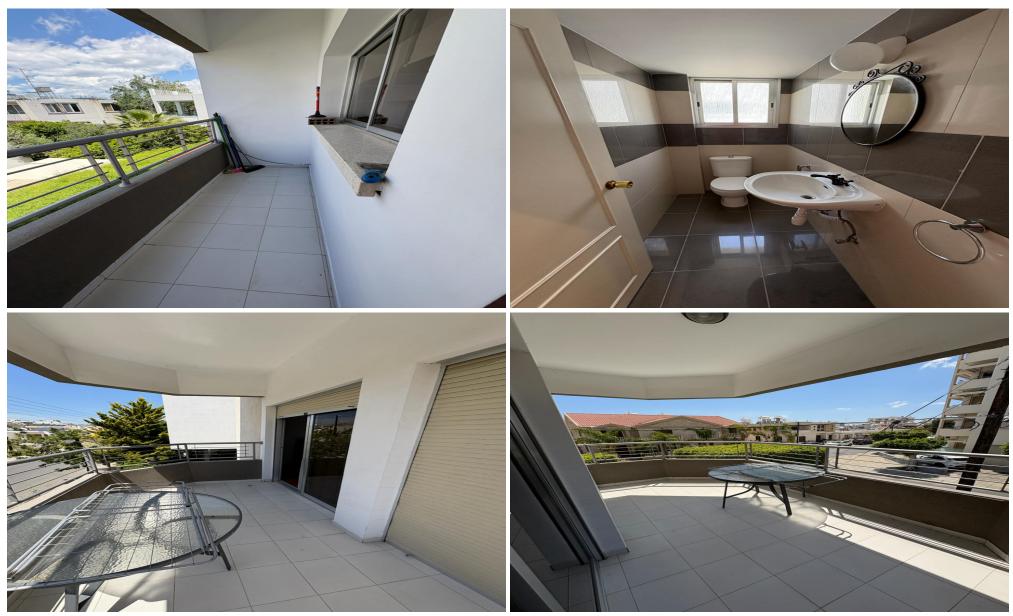

### **2 Bedroom Apartment for Rent in Limassol - Kapsalos**

Rent Limassol – Kapsalos Bedrooms: 2 Bathrooms: 1+ 1 W/C after renovation Property area: 70 m<sup>2</sup> Floor: 1st Parking: covered new furniture in all rooms Elevator, Balcony Year of construction: 2006 Energy efficiency: N/A new furniture in all rooms new appliances in the kitchen price 1600 Reg:AM: 1256/AA258/E

| Property Info | Plot / Area Info                                           | Additional info |           |  |  |
|---------------|------------------------------------------------------------|-----------------|-----------|--|--|
| Covered Area  | 70                                                         | Property type   | Apartment |  |  |
| Amenities     | Location<br>Location: Limassol - Kapsalos Region: Limassol |                 |           |  |  |