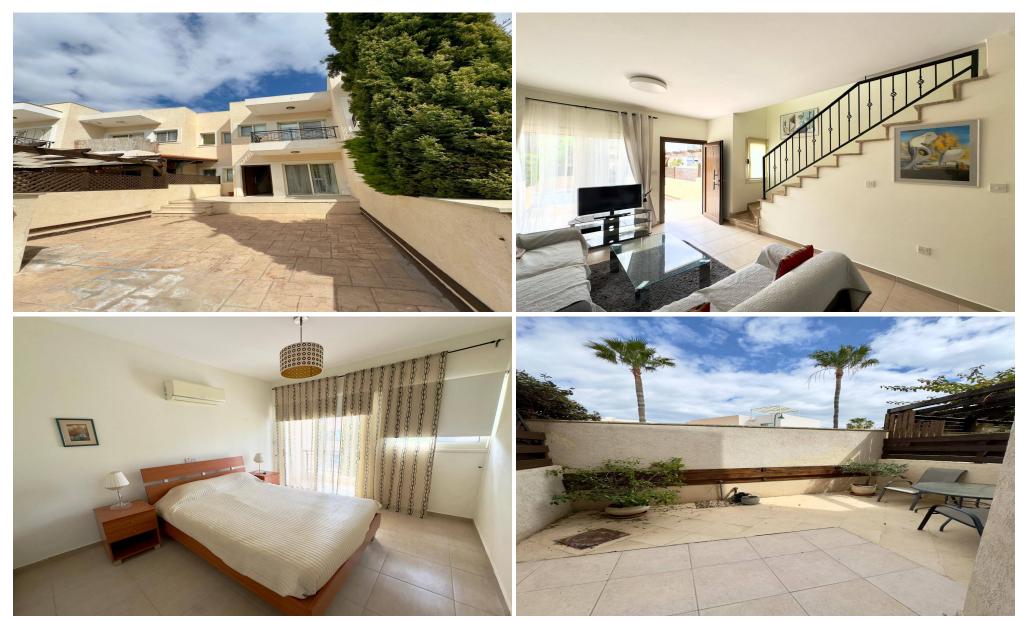

## 2 Bedroom House for Rent in Limassol - Agia Fyla

Limassol, Parklane Area. 2-bedroom townhouse for rent, 150 m from the beach. 100 m2. Pool. Tennis court. € 1,550. AA 258/E AM 1256

Property Info Plot / Area Info Additional info