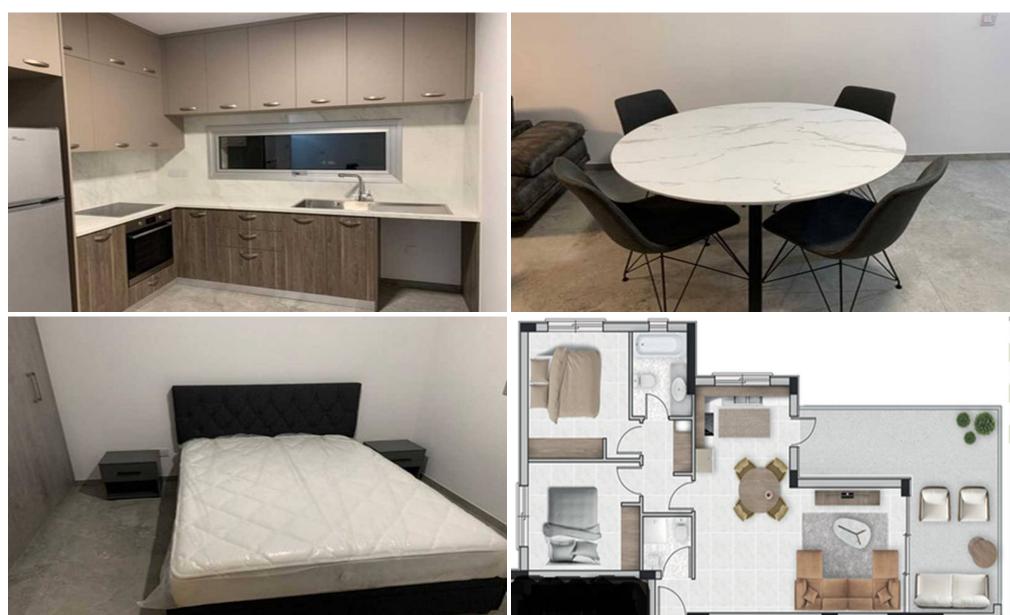

## 2 Bedroom Apartment for Rent in Limassol - Kapsalos

Apartment for rent in Kapsalos, Limassol. 108 m², 2 bedrooms, 2 bathrooms. €2100/month. Reg no 684 Lic no 385.

Property Info Plot / Area Info Additional info

Covered Area 108 Property type Apartment

**Amenities Location** 

**Location:** Limassol - Kapsalos Region: **Limassol** 



**Price: €2 100 + VAT** 

VAT for this property is €105 or €399. VAT usually is 19%. If it is your first purchase of property, you can have VAT reduced to 5% for the first 150sq.m. of the property.

VAT Excluded

Title transfer fee ~€31.50

Price per SQM €19.00/m²

Common expenses None

## **Price change history**

€2 100 on Apr 14, 2025