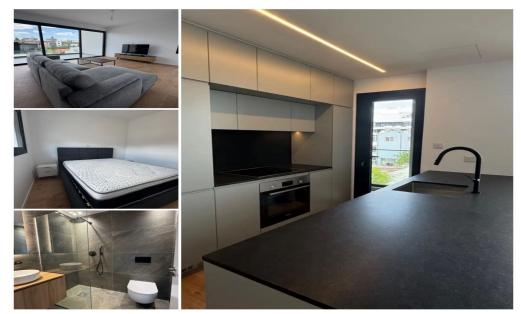

## **2 Bedroom Apartment for Rent in Limassol - City Center**

Location: Limassol - City Center Region: Limassol

Agent, license No 801/283E Rent for a year Limassol, center Walking distance to the sea New apartment 2 bedrooms 2 bathrooms Furnished €2450