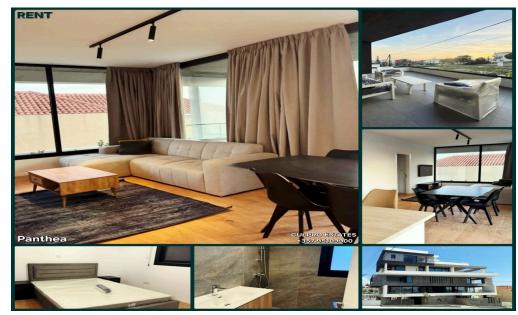

## 2 Bedroom Apartment for Rent in Limassol - Panthea

Rent New 2-bedroom apartments in Panthea behind the highway, Limassol. All infrastructure and the beach are 8 minutes away by car. 2nd floor Area: 105 sq m Kitchen Living room 2 bedrooms Shower room Veranda Parquet floor Pantry Covered parking Building year 2025 Energy efficiency class A Pets allowed Price: 2,550 EUR including common expenses + 2 deposits (Preferably a 2-year contract) Agency CULPRO Estates Ltd L.N 197/E R.N 1189 +357 95109900 +357 95592209