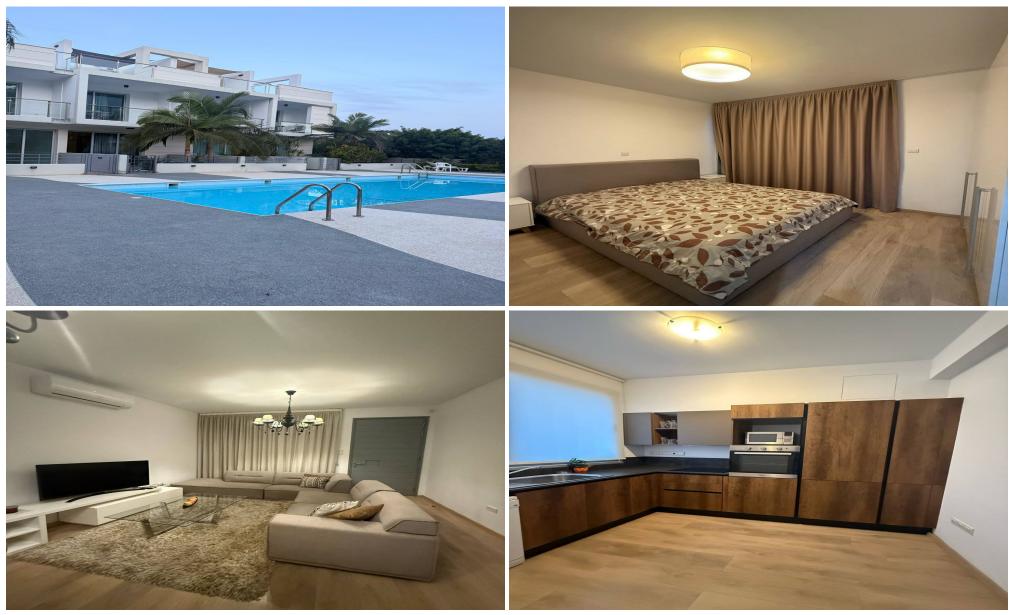

## 2 Bedroom House for Rent in Germasogeia - Tourist Area, Limassol District

GERMASOGEIA TOURIST AREA 150 meters to the sea VERY QUIET AREA NO CONSTRUCTIONS POOL TOWNHOUSE 3 floors, ROOF GARDEN 2 bedrooms, 2 bathrooms

Location: Germasogeia - Tourist Area Region: Limassol