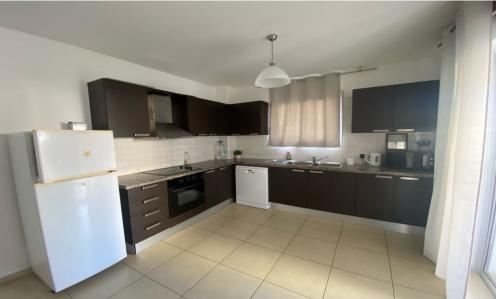

## 2 Bedroom Apartment for Rent in Limassol - Neapolis

#RENT (long-term) – 2 bedroom apartment ■LIMASSOL/Neapolis ■90m2 ■2nd floor ■2 bathrooms (bathroom and guest toilet) ■Spacious bedrooms ■Equipped kitchen (including dishwasher) ■Double glazing ■Furniture and appliances ■Solar panels for hot water ■Covered Parking ■Storage room ■Walking distance to the sea and all amenities! ■READY TO MOVE IN! □Price 1650 euros/month□+utilities 1650 moves 1650 euros/month□+utilities 16