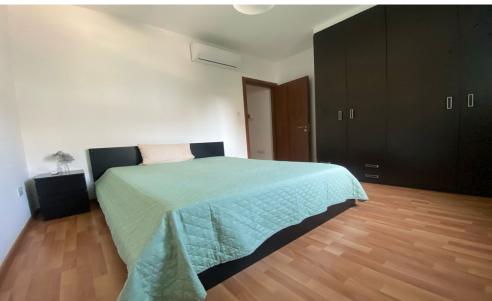

## 2 Bedroom Apartment for Rent in Limassol - Neapolis

#RENT (long-term) – 2 bedroom apartment ■LIMASSOL/Neapolis ■90m2 ■2nd floor ■2 bathrooms (bathroom and guest toilet) ■Spacious bedrooms ■Equipped kitchen (including dishwasher) ■Double glazing ■Furniture and appliances ■Solar panels for hot water ■Covered Parking ■Storage room ■Walking distance to the sea and all amenities! ■READY TO MOVE IN! □Price 1650 euros/month□+utilities 1650 moves 1650 euros/month□+utilities 16