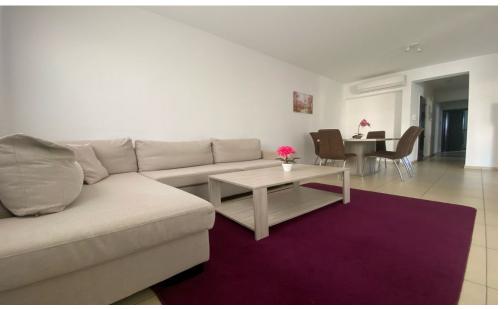

## 2 Bedroom Apartment for Rent in Limassol - Neapolis

#RENT (long-term) – 2 bedroom apartment ■LIMASSOL/Neapolis ■90m2 ■2nd floor ■2 bathrooms (bathroom and guest toilet) ■Spacious bedrooms ■Equipped kitchen (including dishwasher) ■Double glazing ■Furniture and appliances ■Solar panels for hot water ■Covered Parking ■Storage room ■Walking distance to the sea and all amenities! ■READY TO MOVE IN! □Price 1650 euros/month□+utilities 1650 moves 1650 euros/month□+utilities 16