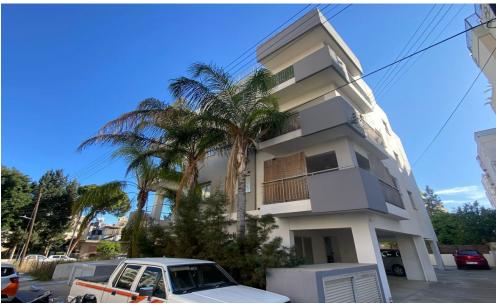

## 2 Bedroom Apartment for Rent in Limassol - Neapolis

#RENT (long-term) – 2 bedroom apartment ■LIMASSOL/Neapolis ■90m2 ■2nd floor ■2 bathrooms (bathroom and guest toilet) ■Spacious bedrooms ■Equipped kitchen (including dishwasher) ■Double glazing ■Furniture and appliances ■Solar panels for hot water ■Covered Parking ■Storage room ■Walking distance to the sea and all amenities! ■READY TO MOVE IN! □Price 1650 euros/month□+utilities 1650 moves 1650 euros/month□+utilities 16