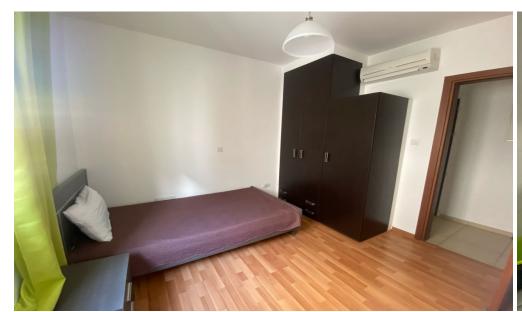

## 2 Bedroom Apartment for Rent in Limassol - Neapolis

#RENT (long-term) – 2 bedroom apartment ■LIMASSOL/Neapolis ■90m2 ■2nd floor ■2 bathrooms (bathroom and guest toilet) ■Spacious bedrooms ■Equipped kitchen (including dishwasher) ■Double glazing ■Furniture and appliances ■Solar panels for hot water ■Covered Parking ■Storage room ■Walking distance to the sea and all amenities! ■READY TO MOVE IN! □Price 1650 euros/month□+utilities 1650 moves 1650 euros/month□+utilities 16