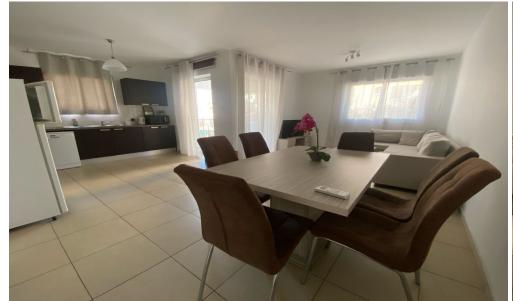

## 2 Bedroom Apartment for Rent in Limassol - Neapolis

#RENT (long-term) – 2 bedroom apartment ■LIMASSOL/Neapolis ■90m2 ■2nd floor ■2 bathrooms (bathroom and guest toilet) ■Spacious bedrooms ■Equipped kitchen (including dishwasher) ■Double glazing ■Furniture and appliances ■Solar panels for hot water ■Covered Parking ■Storage room ■Walking distance to the sea and all amenities! ■READY TO MOVE IN! □Price 1650 euros/month□+utilities 1650 moves 1650 euros/month□+utilities 16