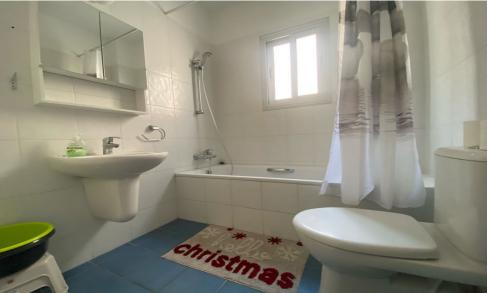

## 2 Bedroom Apartment for Rent in Limassol - Neapolis

#RENT (long-term) – 2 bedroom apartment ■LIMASSOL/Neapolis ■90m2 ■2nd floor ■2 bathrooms (bathroom and guest toilet) ■Spacious bedrooms ■Equipped kitchen (including dishwasher) ■Double glazing ■Furniture and appliances ■Solar panels for hot water ■Covered Parking ■Storage room ■Walking distance to the sea and all amenities! ■READY TO MOVE IN! □Price 1650 euros/month□+utilities 1650 moves 1650 euros/month□+utilities 16