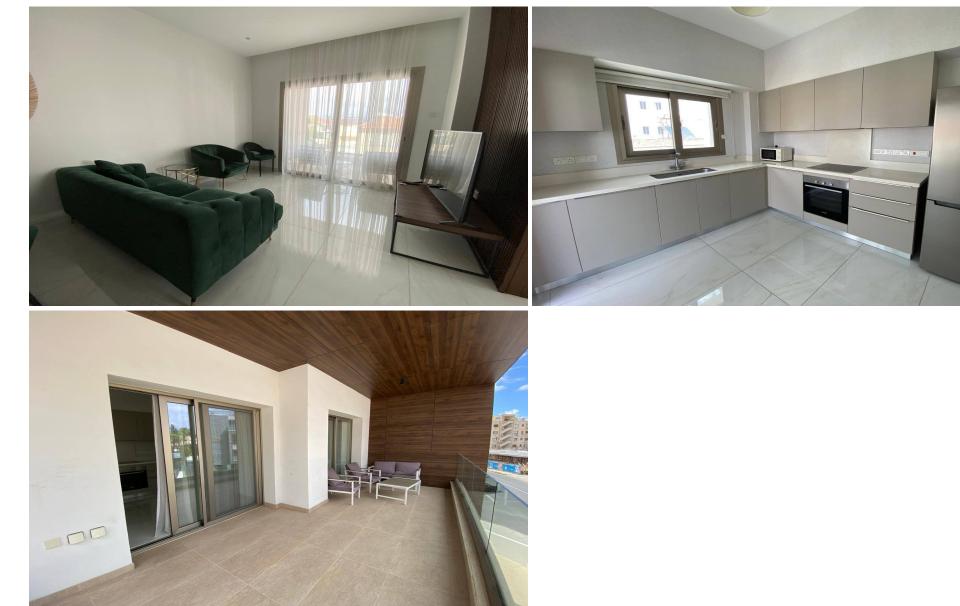

## 2 Bedroom Apartment for Rent in Germasogeia, Limassol District

#RENT (long-term) – 2-bedroom apartment ■LIMASSOL/Germasogeia (1 min drive from PAPAS) ■Covered area 100m2 ■2nd floor ■2 bathrooms (bathroom and guest toilet) ■Solar panels for hot water ■Double glazing ■Furniture/Appliances ■Covered Parking ■Storage room ■Walking distance to the sea and all amenities ■READY FOR OCCUPANCY! ■THERE IS A VIDEO REVIEW OF THE APARTMENT Price 2300 euros 10000 8.1029

| Property Info |                                        | Plot / Area Info | Additional info |           |  |  |  |
|---------------|----------------------------------------|------------------|-----------------|-----------|--|--|--|
| Covered Area  | 100                                    |                  | Property type   | Apartment |  |  |  |
| Amenities     | Location                               |                  |                 |           |  |  |  |
|               | Location: Germasogeia Region: Limassol |                  |                 |           |  |  |  |