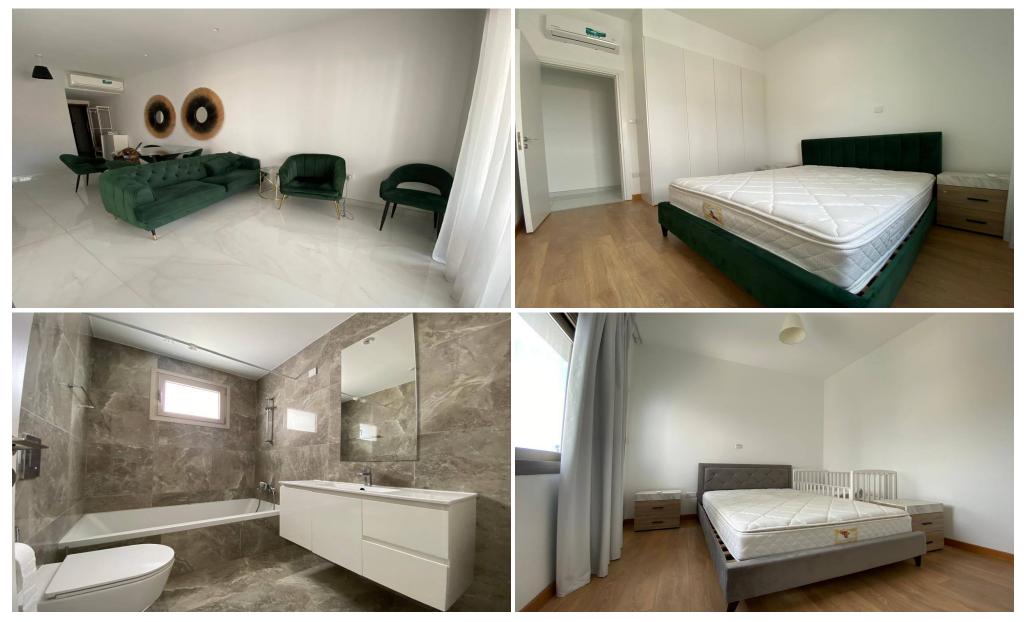

## 2 Bedroom Apartment for Rent in Germasogeia, Limassol District

#RENT (long-term) – 2-bedroom apartment ■LIMASSOL/Germasogeia (1 min drive from PAPAS) ■Covered area 100m2 ■2nd floor ■2 bathrooms (bathroom and guest toilet) ■Solar panels for hot water ■Double glazing ■Furniture/Appliances ■Covered Parking ■Storage room ■Walking distance to the sea and all amenities ■READY FOR OCCUPANCY! ■THERE IS A VIDEO REVIEW OF THE APARTMENT Price 2300 euros 10000 8.1029

| Property Info |                                        | Plot / Area Info | Additional info |           |  |  |  |
|---------------|----------------------------------------|------------------|-----------------|-----------|--|--|--|
| Covered Area  | 100                                    |                  | Property type   | Apartment |  |  |  |
| Amenities     | Location                               |                  |                 |           |  |  |  |
|               | Location: Germasogeia Region: Limassol |                  |                 |           |  |  |  |