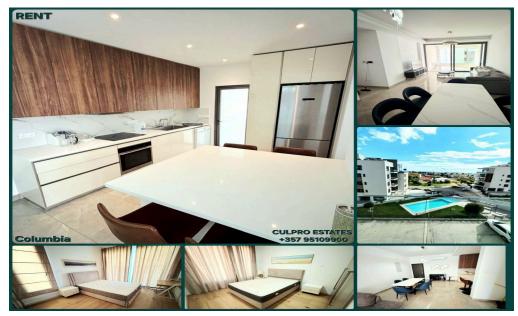

## 2 Bedroom Apartment for Rent in Germasogeia - Columbia, Limassol District

Rent 2-bedroom apartment in a complex with a pool in the Columbia area, Limassol. All infrastructure is within walking distance, not far from the Sklavenitis supermarket. Living area: 91 sq m. Total area: 139.5 sq m. Kitchen. Living room. 2 bedrooms. Bathrooms: 2. Veranda: 29 sq m. Underfloor heating. Storage room: 4.5 sq m. Covered parking. In the complex: pool + gym + BBQ + children's room. Price: 2,600 EUR including common expenses + 2 deposits. Agency CULPRO Estates Ltd. L.N 197/E R.N 1189. +357 95109900. +357 95592209.