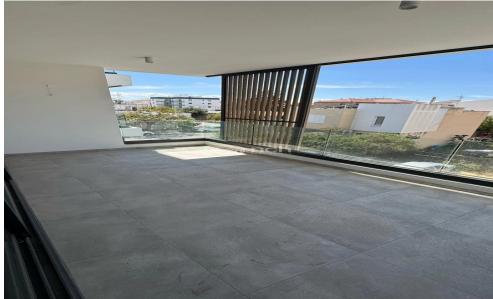

## 2 Bedroom Apartment for Rent in Strovolos - Acropolis, Nicosia District

Brand New Two Bedroom Apartment for Rent in Strovolos, Nicosia

Location

The apartment is located on the second floor of a 3-storey building and it has 82m2 plus 15m2 covered verandas. It consists of two bedrooms (the main bedroom has en-suite bathroom), a main bathroom, an open plan kitchen, living room and it comes with A/C split units, private storage room and covered parking.

Located in a nice area close to all amenities, schools, supermarkets and Areteio Hospital.

Monthly rent: €1150

Reference Number: 55235

| Property Info     |                | Plot / Area Info |              | Additional info   |                  |
|-------------------|----------------|------------------|--------------|-------------------|------------------|
| Covered Area      | 82             |                  |              | Reference Number  | 55235            |
| Furnishing        | Unfurnished    | Parking          | Covered, Yes | Property type     | <b>Apartment</b> |
| Energy Efficiency | In Progress    |                  |              | Construction Year | 2023             |
| Air Conditioning  | All rooms, Yes |                  |              | Bathrooms         | 2                |