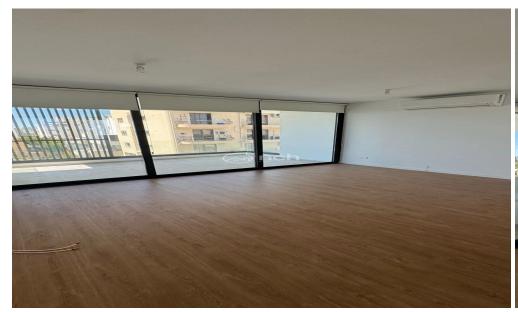

## 2 Bedroom Apartment for Rent in Strovolos - Acropolis, Nicosia District

Brand New Two Bedroom Apartment for Rent in Strovolos, Nicosia

Location

The apartment is located on the second floor of a 3-storey building and it has 82m2 plus 15m2 covered verandas. It consists of two bedrooms (the main bedroom has en-suite bathroom), a main bathroom, an open plan kitchen, living room and it comes with A/C split units, private storage room and covered parking.