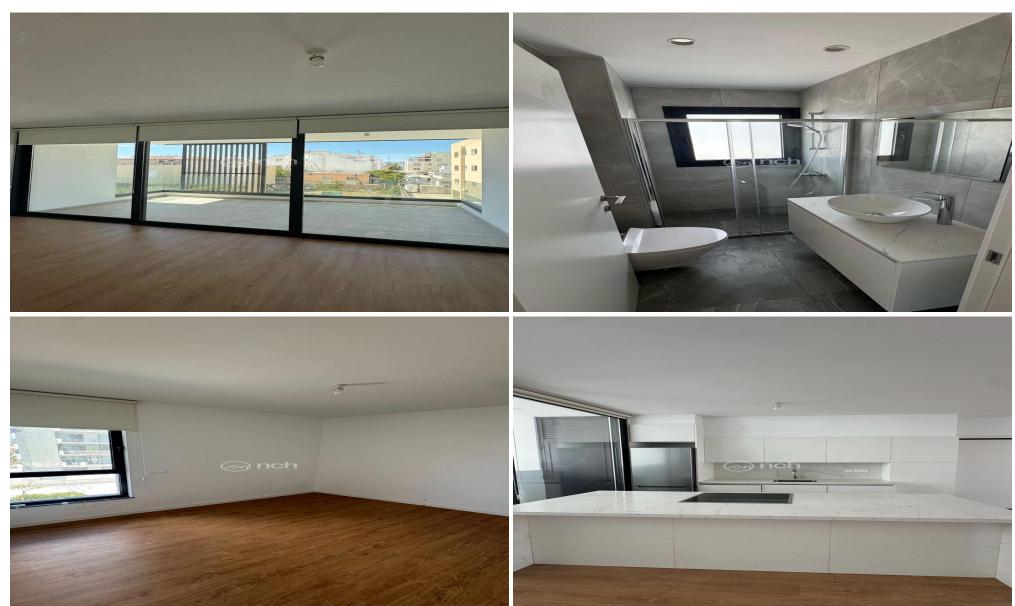

## 2 Bedroom Apartment for Rent in Strovolos - Acropolis, Nicosia District

Brand New Two Bedroom Apartment for Rent in Strovolos, Nicosia

Location

The apartment is located on the second floor of a 3-storey building and it has 82m2 plus 15m2 covered verandas. It consists of two bedrooms (the main bedroom has en-suite bathroom), a main bathroom, an open plan kitchen, living room and it comes with A/C split units, private storage room and covered parking.