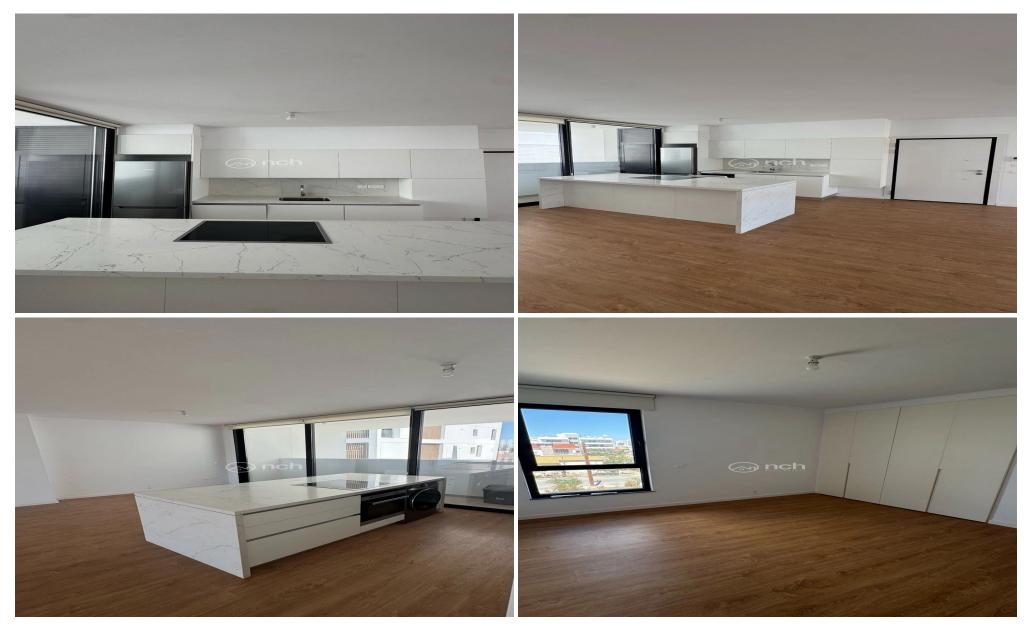

## 2 Bedroom Apartment for Rent in Strovolos - Acropolis, Nicosia District

Brand New Two Bedroom Apartment for Rent in Strovolos, Nicosia

Location

The apartment is located on the second floor of a 3-storey building and it has 82m2 plus 15m2 covered verandas. It consists of two bedrooms (the main bedroom has en-suite bathroom), a main bathroom, an open plan kitchen, living room and it comes with A/C split units, private storage room and covered parking.