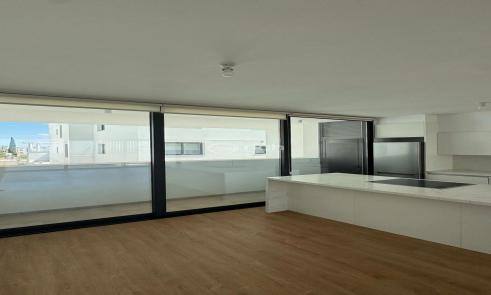

## 2 Bedroom Apartment for Rent in Strovolos - Acropolis, Nicosia District

Brand New Two Bedroom Apartment for Rent in Strovolos, Nicosia

Location

The apartment is located on the second floor of a 3-storey building and it has 82m2 plus 15m2 covered verandas. It consists of two bedrooms (the main bedroom has en-suite bathroom), a main bathroom, an open plan kitchen, living room and it comes with A/C split units, private storage room and covered parking.

Located in a nice area close to all amenities, schools, supermarkets and Areteio Hospital.

Monthly rent: €1150

Reference Number: 55235

| Property Info     |                | Plot / Area Info |              | Additional info   |                  |
|-------------------|----------------|------------------|--------------|-------------------|------------------|
| Covered Area      | 82             |                  |              | Reference Number  | 55235            |
| Furnishing        | Unfurnished    | Parking          | Covered, Yes | Property type     | <b>Apartment</b> |
| Energy Efficiency | In Progress    |                  |              | Construction Year | 2023             |
| Air Conditioning  | All rooms, Yes |                  |              | Bathrooms         | 2                |