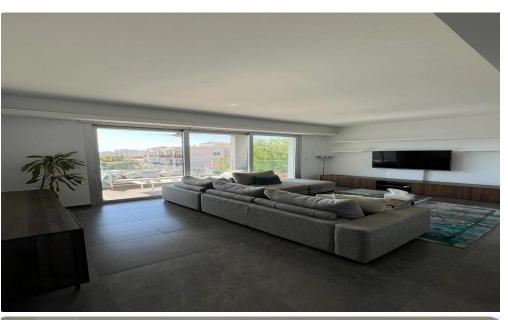

## 2 Bedroom Apartment for Rent in Limassol - Kapsalos

Description: Luxury Fully Furnished 2-Bedroom Apartment with Roof Garden – Prime Location!

Experience upscale living in this stunning luxury 2-bedroom apartment, fully furnished with high-end décor and modern amenities. Nestled in one of the city's best neighborhoods, this residence offers convenience, comfort, and elegance.

## Features:

- ✓ Spacious & stylish Thoughtfully designed interiors with premium furnishings
- ✔ Private roof garden Enjoy breathtaking views and outdoor relaxation
- ✓ Fully air-conditioned & heated
- ✓ Modern kitchen Equipped with top-tier appliances, including a fridge, dishwasher, water filter f...