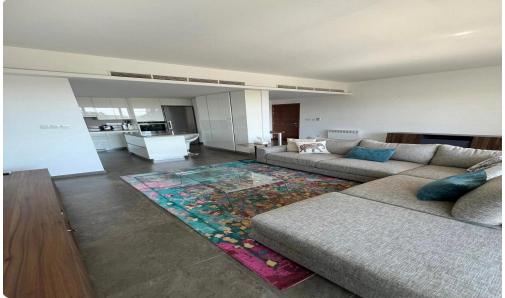

## 2 Bedroom Apartment for Rent in Limassol - Kapsalos

Description: Luxury Fully Furnished 2-Bedroom Apartment with Roof Garden – Prime Location!

Experience upscale living in this stunning luxury 2-bedroom apartment, fully furnished with high-end décor and modern amenities. Nestled in one of the city's best neighborhoods, this residence offers convenience, comfort, and elegance.

## Features:

- ✓ Spacious & stylish Thoughtfully designed interiors with premium furnishings
- ✔ Private roof garden Enjoy breathtaking views and outdoor relaxation
- ✓ Fully air-conditioned & heated
- ✓ Modern kitchen Equipped with top-tier appliances, including a fridge, dishwasher, water filter f...