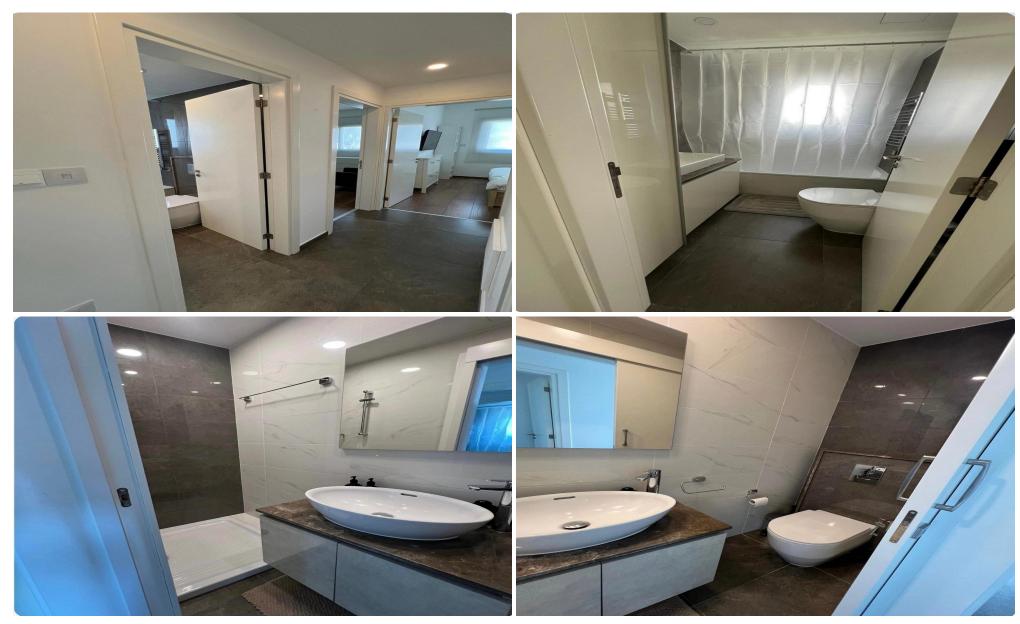

## 2 Bedroom Apartment for Rent in Limassol - Kapsalos

Description: Luxury Fully Furnished 2-Bedroom Apartment with Roof Garden – Prime Location!

Experience upscale living in this stunning luxury 2-bedroom apartment, fully furnished with high-end décor and modern amenities. Nestled in one of the city's best neighborhoods, this residence offers convenience, comfort, and elegance.

**Property Info** 

Plot / Area Info

Covered Area 85

Furnishing Furnished

**Additional info** 

Reference Number 29219

Property type Apartment
Condition Brand New

Bathrooms 2