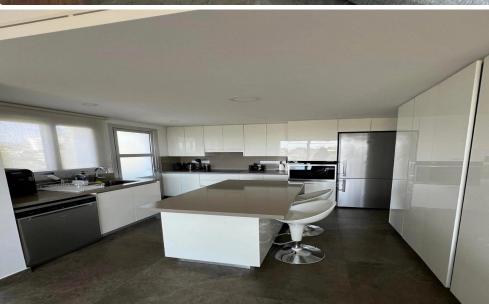

## 2 Bedroom Apartment for Rent in Limassol - Kapsalos

Description: Luxury Fully Furnished 2-Bedroom Apartment with Roof Garden – Prime Location!

Experience upscale living in this stunning luxury 2-bedroom apartment, fully furnished with high-end décor and modern amenities. Nestled in one of the city's best neighborhoods, this residence offers convenience, comfort, and elegance.

## Features:

- ✓ Spacious & stylish Thoughtfully designed interiors with premium furnishings
- ✔ Private roof garden Enjoy breathtaking views and outdoor relaxation
- ✓ Fully air-conditioned & heated
- ✓ Modern kitchen Equipped with top-tier appliances, including a fridge, dishwasher, water filter f...