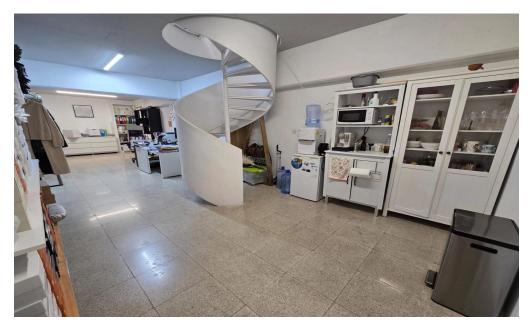

## for Rent in Limassol District

A well-located commercial space is available for rent in the heart of the city, on Makarios Avenue. With a total area of 110 m<sup>2</sup>, this property is ideal for use as a shop or office.

The space is spread over two floors and includes a mezzanine level, offering flexibility for a variety of business needs. Its central location provides excellent visibility, high foot traffic, and easy access to public transport, banks, restaurants, and other key amenities.

- Location: City Center, Makarios Avenue

- Total area: 110 m<sup>2</sup>

Layout: 2 floors + mezzanineSuitable for shop or office useExcellent visibility and access

P...

| Property Info |     | Plot / Area Info          | Additional info                   |        |
|---------------|-----|---------------------------|-----------------------------------|--------|
| Covered Area  | 110 |                           | Reference Number<br>Property type | 236390 |
| Amenities     |     | Location Region: Limassol |                                   |        |