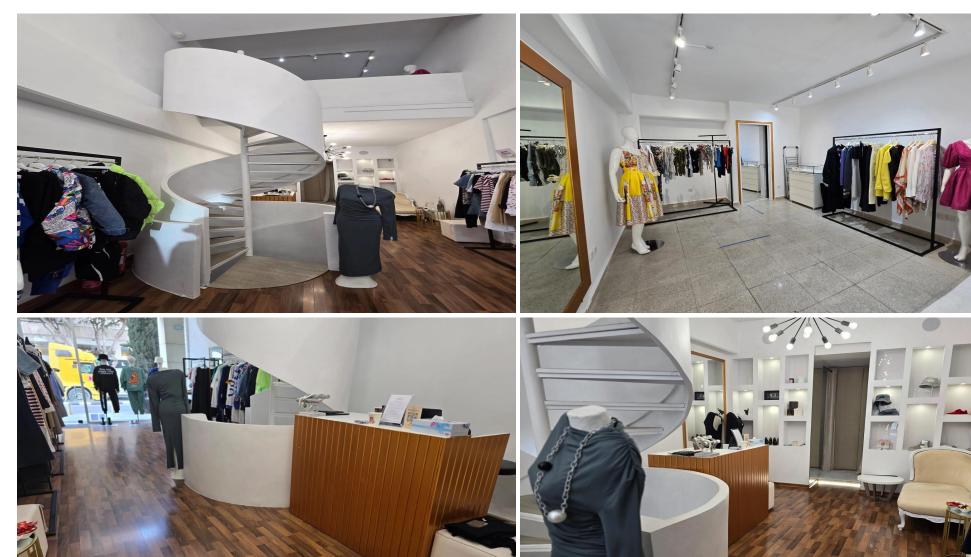

## for Rent in Limassol District

A well-located commercial space is available for rent in the heart of the city, on Makarios Avenue. With a total area of 110 m<sup>2</sup>, this property is ideal for use as a shop or office.

The space is spread over two floors and includes a mezzanine level, offering flexibility for a variety of business needs. Its central location provides excellent visibility, high foot traffic, and easy access to public transport, banks, restaurants, and other key amenities.

- Location: City Center, Makarios Avenue

- Total area: 110 m<sup>2</sup>

Layout: 2 floors + mezzanineSuitable for shop or office useExcellent visibility and access

P...

| Property Info |     | Plot / Area Info          | Additional info                   |        |
|---------------|-----|---------------------------|-----------------------------------|--------|
| Covered Area  | 110 |                           | Reference Number<br>Property type | 236390 |
| Amenities     |     | Location Region: Limassol |                                   |        |