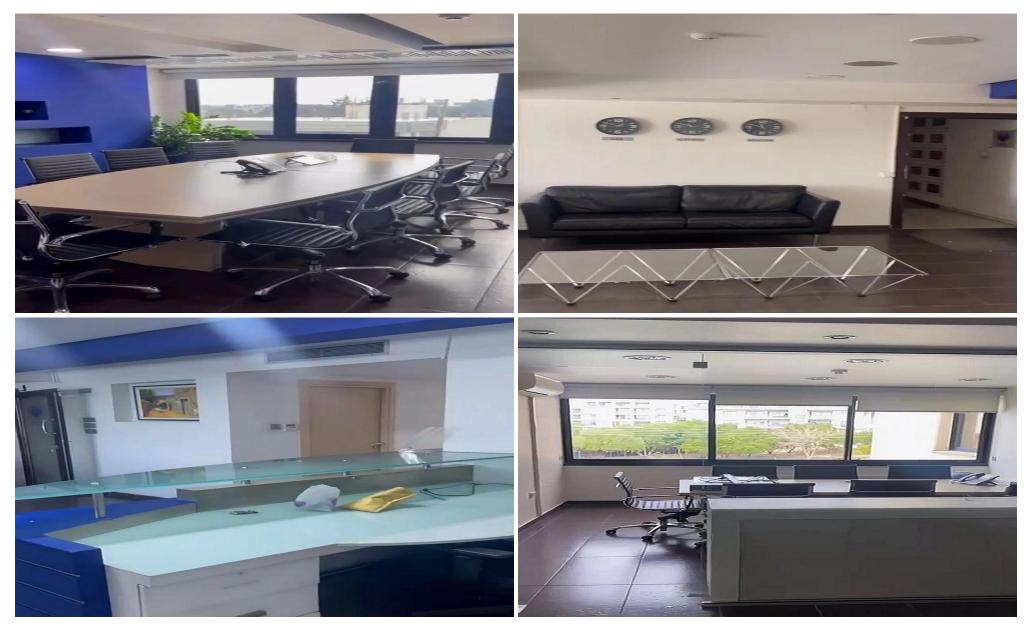

## 370m<sup>2</sup> Office for Rent in Limassol - Agios Athanasios

Modern Offices for rent in Agios Athanasios, Kolonakiou Street, is a professional office space offers both functionality and excellent visibility in one of Limassol's key business areas.

### Key Features:

- ✓ Reception area
- ✓ Multiple office spaces
- √ 3 conference rooms
- ✓ Dedicated server room
- ✓ Fully equipped kitchen
- ✓ Designated restaurant/break area
- ✓ Large veranda
- √ 3 W.C.'s
- √ 8 parking spaces (4 covered)
- ✓ Full air conditioning throughout
- ✓ Alarm & smoke detection systems
- ☐ Common Expenses: €3...