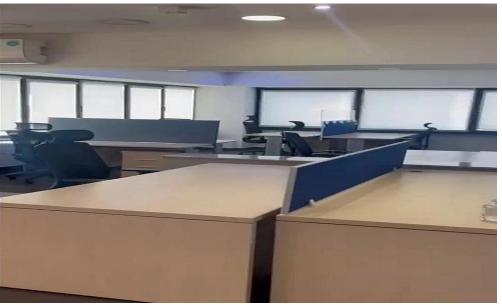

## 370m<sup>2</sup> Office for Rent in Limassol - Agios Athanasios

Modern Offices for rent in Agios Athanasios, Kolonakiou Street, is a professional office space offers both functionality and excellent visibility in one of Limassol's key business areas.

### Key Features:

- ✓ Reception area
- ✓ Multiple office spaces
- √ 3 conference rooms
- ✓ Dedicated server room
- ✓ Fully equipped kitchen
- ✓ Designated restaurant/break area
- ✓ Large veranda
- √ 3 W.C.'s
- √ 8 parking spaces (4 covered)
- ✓ Full air conditioning throughout
- ✓ Alarm & smoke detection systems
- ☐ Common Expenses: €3...