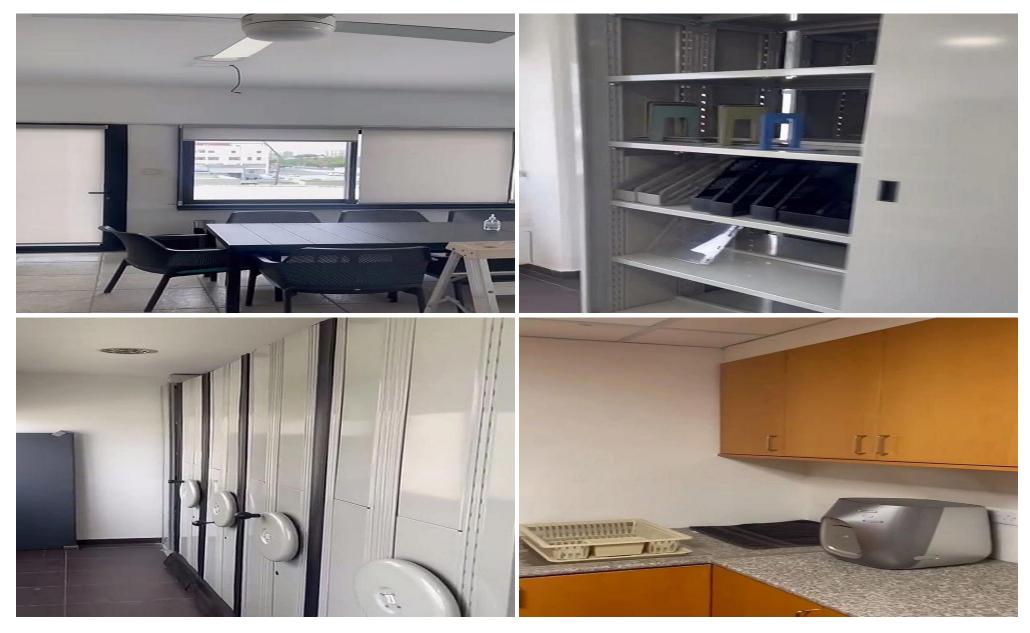

### Key Features:

- ✓ Reception area
- ✓ Multiple office spaces
- √ 3 conference rooms
- ✓ Dedicated server room
- ✓ Fully equipped kitchen
- ✓ Designated restaurant/break area
- ✓ Large veranda
- √ 3 W.C.'s
- √ 8 parking spaces (4 covered)
- ✓ Full air conditioning throughout
- ✓ Alarm & smoke detection systems
- ☐ Common Expenses: €3...