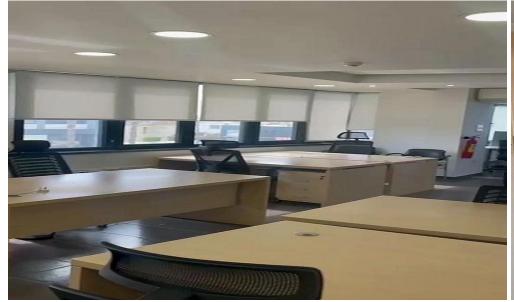

## 370m<sup>2</sup> Office for Rent in Limassol - Agios Athanasios

Modern Offices for rent in Agios Athanasios, Kolonakiou Street, is a professional office space offers both functionality and excellent visibility in one of Limassol's key business areas.

### Key Features:

- ✓ Reception area
- ✓ Multiple office spaces
- √ 3 conference rooms
- ✓ Dedicated server room
- ✓ Fully equipped kitchen
- ✓ Designated restaurant/break area
- ✓ Large veranda
- √ 3 W.C.'s
- √ 8 parking spaces (4 covered)
- ✓ Full air conditioning throughout
- ✓ Alarm & smoke detection systems
- ☐ Common Expenses: €3...