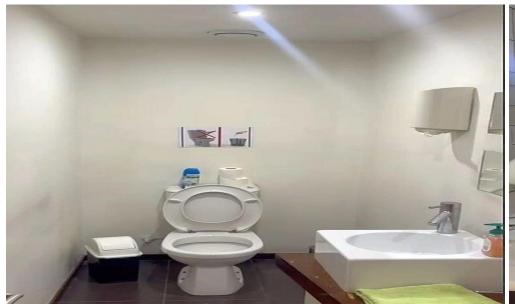

### Key Features:

- ✓ Reception area
- ✓ Multiple office spaces
- √ 3 conference rooms
- ✓ Dedicated server room
- ✓ Fully equipped kitchen
- ✓ Designated restaurant/break area
- ✓ Large veranda
- √ 3 W.C.'s
- √ 8 parking spaces (4 covered)
- ✓ Full air conditioning throughout
- ✓ Alarm & smoke detection systems
- ☐ Common Expenses: €3...