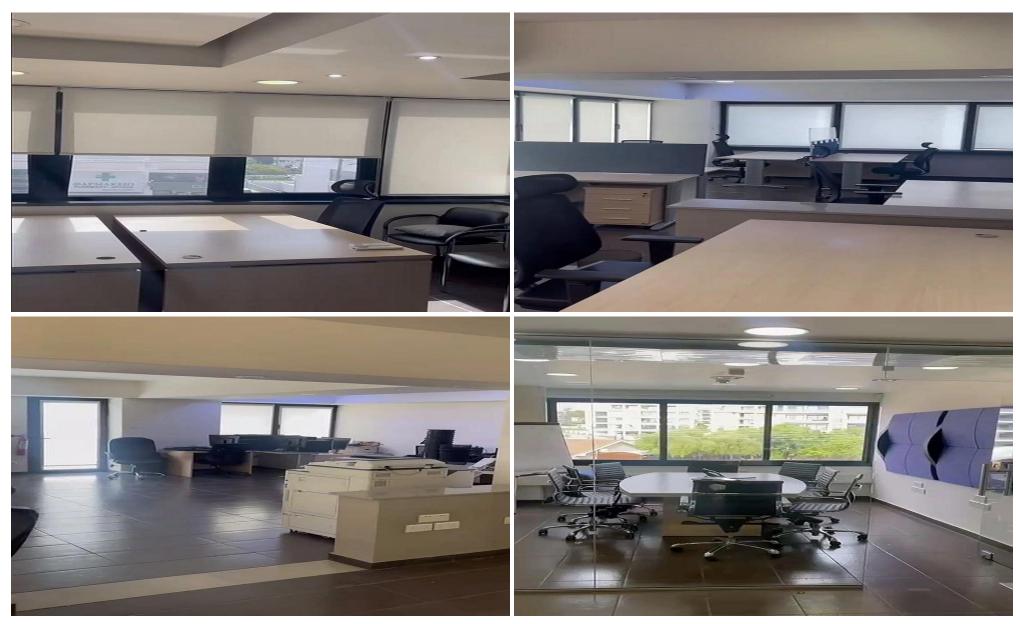

## 370m<sup>2</sup> Office for Rent in Limassol - Agios Athanasios

Modern Offices for rent in Agios Athanasios, Kolonakiou Street, is a professional office space offers both functionality and excellent visibility in one of Limassol's key business areas.

### Key Features:

- ✓ Reception area
- ✓ Multiple office spaces
- √ 3 conference rooms
- ✓ Dedicated server room
- ✓ Fully equipped kitchen
- ✓ Designated restaurant/break area
- ✓ Large veranda
- √ 3 W.C.'s
- √ 8 parking spaces (4 covered)
- ✓ Full air conditioning throughout
- ✓ Alarm & smoke detection systems
- ☐ Common Expenses: €3...