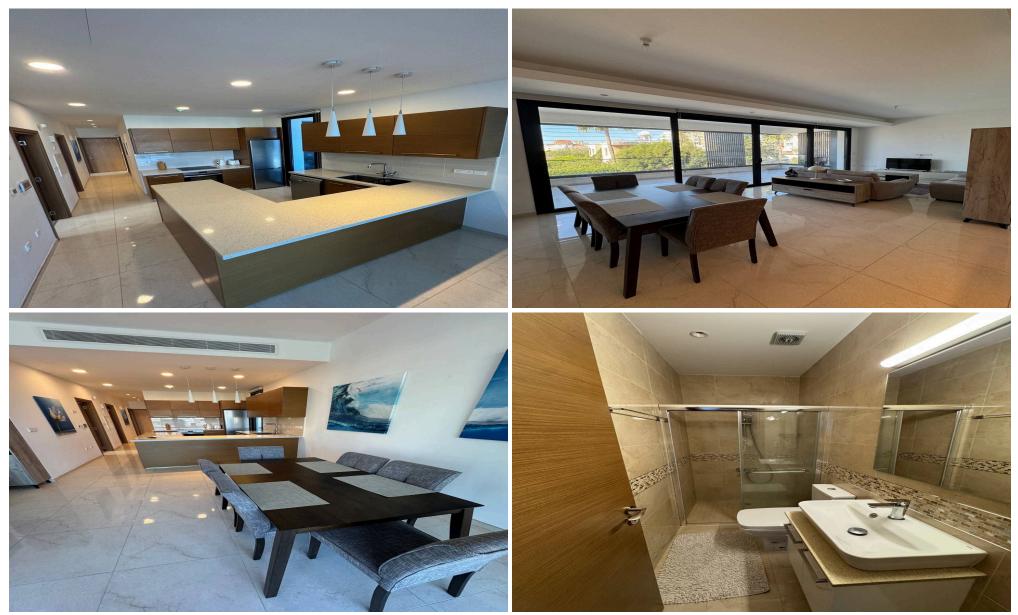

### **3 Bedroom Apartment for Rent in Limassol - Mesa Geitonia**

751. Spacious apartments for rent in Mesa Geitonia area, near Galactica Offices Rental cost: • 2200 € per month (2 deposits) • Utilities: +80 € Each bedroom is equipped with its own bathroom, making the apartment an ideal option for both families and a group of colleagues who have decided to rent housing together. Advantages: • Three separate bedrooms with individual bathrooms • Spacious living room with dining area • Modern kitchen with dishwasher • Washing machine • Closed parking • New building with elevator • Quiet residential area Life Realty License: 603/E, Registration.No: 1234 +357 99 200951