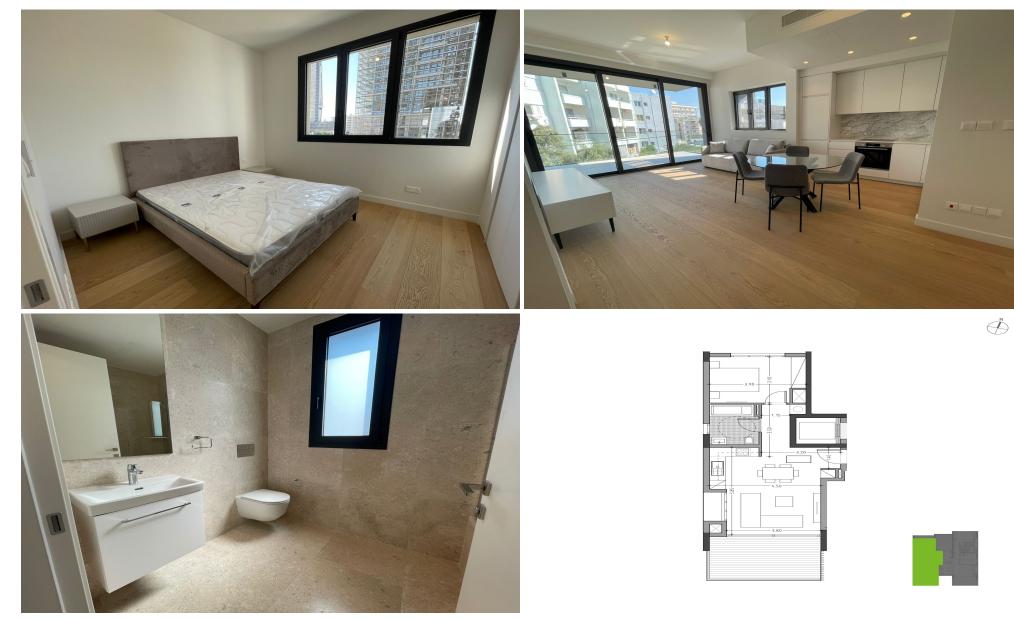

## **1** Bedroom Apartment for Rent in Potamos Germasogeias, Limassol District

[] Rent of a 1-bedroom apartment – Potamos Germasogeias [] Price: €2000/month [] Limassol, Potamos Germasogeias area [] 56.9 m<sup>2</sup> living area | 14.1 m<sup>2</sup> veranda [] Parking – 1 space (included) [] Apartment features: [] New renovation – stylish and modern interior [] Energy category A – for comfortable living [] Fully furnished with air conditioning (heating via air conditioning) [] Spacious veranda for relaxation [] Storage – separate space for belongings [] Great location: [] Only 300 meters to the sea! [] Restaurants, shops, and other amenities around. [] Contact us for more information or to schedule a viewing! https://t.me/Realty\_Support\_1 Reg: 1234...

| Property Info | Plot / Area Info                                | Additional info |           |  |  |
|---------------|-------------------------------------------------|-----------------|-----------|--|--|
| Covered Area  | 56.9                                            | Property type   | Apartment |  |  |
| Amenities     | Location                                        |                 |           |  |  |
|               | Location: Potamos Germasogeias Region: Limassol |                 |           |  |  |