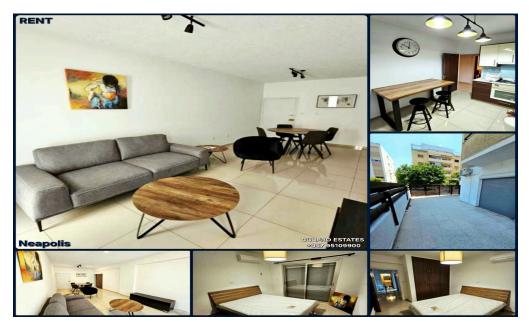

## 2 Bedroom Apartment for Rent in Limassol - Neapolis

For rent 2-bedroom apartment in the Neapolis area, Limassol. All infrastructure and the beach are within walking distance, not far from the Cleopatra restaurant. Ground floor. Living area: 75 sq m. Partially furnished. Kitchen. Living room. 2 bedrooms. Bathroom. Veranda. Garden. Open parking. Pets are not allowed. Price: 1,700 EUR + 2 deposits. Agency CULPRO Estates Ltd. L.N 197/E R.N 1189. +357 95109900. +357 95592209.