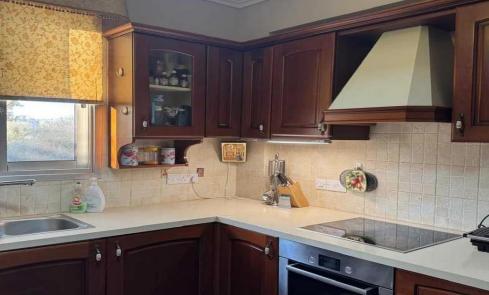

## 3 Bedroom Apartment for Rent in Potamos Germasogeias, Limassol District

□ Apartment for rent – Potamos Germasogeias □ Price: €2,300/month □ Limassol, Potamos Germasogeias □ 1st floor □ 110 m² □ 3 bedrooms □ 2 bathrooms □ Covered parking □ Storage room □ Pets allowed □ Features: □ Spacious veranda, perfect for relaxation □ Separate kitchen with a minibalcony □ Modern residential complex (built in 2016) □ Excellent location: Close to The ICON Tower, with quick access to Limassol center, shops, restaurants, and main amenities. □ Contact us for more information or to schedule a viewing! https://t.me/Realty\_Support\_1 Reg: 1234 | Lic: 603/E | ID: 5725395