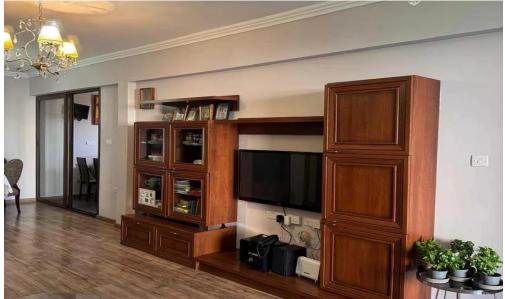

## 3 Bedroom Apartment for Rent in Potamos Germasogeias, Limassol District

□ Apartment for rent – Potamos Germasogeias □ Price: €2,300/month □ Limassol, Potamos Germasogeias □ 1st floor □ 110 m² □ 3 bedrooms □ 2 bathrooms □ Covered parking □ Storage room □ Pets allowed □ Features: □ Spacious veranda, perfect for relaxation □ Separate kitchen with a minibalcony □ Modern residential complex (built in 2016) □ Excellent location: Close to The ICON Tower, with quick access to Limassol center, shops, restaurants, and main amenities. □ Contact us for more information or to schedule a viewing! https://t.me/Realty\_Support\_1 Reg: 1234 | Lic: 603/E | ID: 5725395