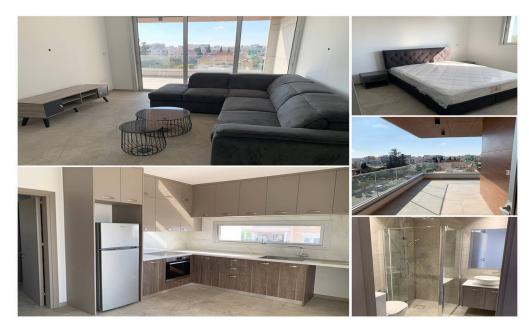

## 2 Bedroom Apartment for Rent in Limassol - Petrou kai Pavlou

3094 RENT Limassol Apartment 82m2 Kapsalos, Petra and Pavlou New building 2 bedrooms 2 bathrooms Balcony Storage room from 2100€ LN177/E,RN1000

| Property Info | Plot / Area Info    | Additional info    |
|---------------|---------------------|--------------------|
| opc. tyo      | 1 10t / Al Cu 11110 | /taaitioilai iiiio |

Covered Area 82 Property type Apartment