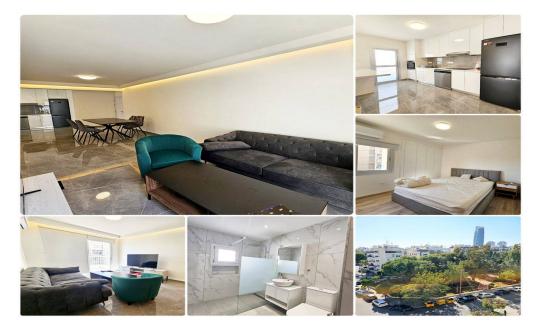

## 2 Bedroom Apartment for Rent in Limassol - Neapolis

1172 RENT Limassol Apartment 81m2 Neapolis Alphamega renovated Floor:5 2 bedrooms Elevator does not work 1800€ LN177/E,RN1000

Property Info Plot / Area Info Additional info

Covered Area 81 Property type Apartment

**Amenities Location** 

**Location:** Limassol - Neapolis Region: **Limassol** 

**Price: €1 800 + VAT** 

VAT for this property is €90 or €342. VAT usually is 19%. If it is your first purchase of property, you can have VAT reduced to 5% for the first 150sq.m. of the property.