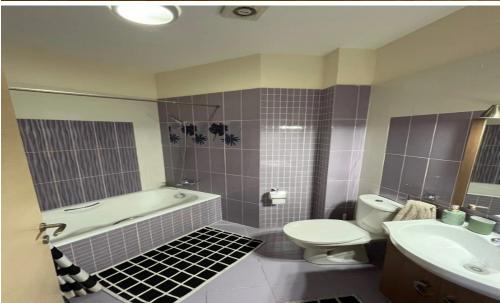

## 2 Bedroom Apartment for Rent in Germasogeia, Limassol District

#RENT (long-term) – 2-bedroom apartment ■LIMASSOL/Germasogeia ■90m2 ■2nd floor ■2 bathrooms (bathroom and guest toilet) ■Spacious bedrooms ■Fully equipped kitchen (including dishwasher) ■Double glazing ■New furniture and appliances ■Solar panels for hot water ■POOL! ■Covered Parking ■Large storage room ■Walking distance to the sea (300m) and all amenities! ■READY TO MOVE IN! □Price 1750 euros/month□ ☎95570105 R.1029