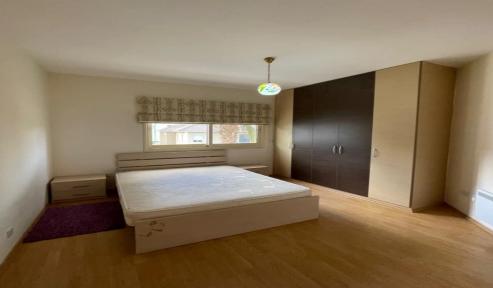

## 2 Bedroom Apartment for Rent in Germasogeia, Limassol District

#RENT (long-term) – 2-bedroom apartment ■LIMASSOL/Germasogeia ■90m2 ■2nd floor ■2 bathrooms (bathroom and guest toilet) ■Spacious bedrooms ■Fully equipped kitchen (including dishwasher) ■Double glazing ■New furniture and appliances ■Solar panels for hot water ■POOL! ■Covered Parking ■Large storage room ■Walking distance to the sea (300m) and all amenities! ■READY TO MOVE IN! □Price 1750 euros/month□ ☎95570105 R.1029