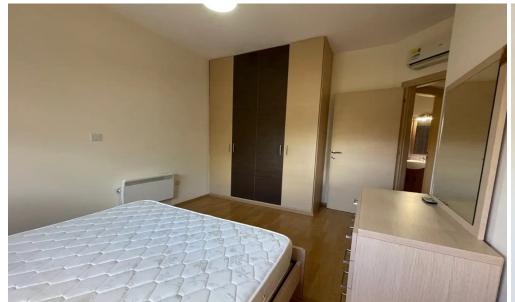

## 2 Bedroom Apartment for Rent in Germasogeia, Limassol District

#RENT (long-term) – 2-bedroom apartment ■LIMASSOL/Germasogeia ■90m2 ■2nd floor ■2 bathrooms (bathroom and guest toilet) ■Spacious bedrooms ■Fully equipped kitchen (including dishwasher) ■Double glazing ■New furniture and appliances ■Solar panels for hot water ■POOL! ■Covered Parking ■Large storage room ■Walking distance to the sea (300m) and all amenities! ■READY TO MOVE IN! □Price 1750 euros/month□ ☎95570105 R.1029