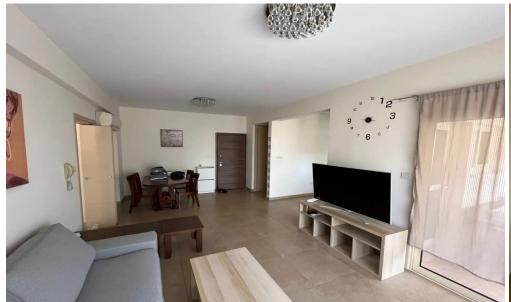

## 2 Bedroom Apartment for Rent in Germasogeia, Limassol District

#RENT (long-term) – 2-bedroom apartment ■LIMASSOL/Germasogeia ■90m2 ■2nd floor ■2 bathrooms (bathroom and guest toilet) ■Spacious bedrooms ■Fully equipped kitchen (including dishwasher) ■Double glazing ■New furniture and appliances ■Solar panels for hot water ■POOL! ■Covered Parking ■Large storage room ■Walking distance to the sea (300m) and all amenities! ■READY TO MOVE IN! □Price 1750 euros/month□ ☎95570105 R.1029