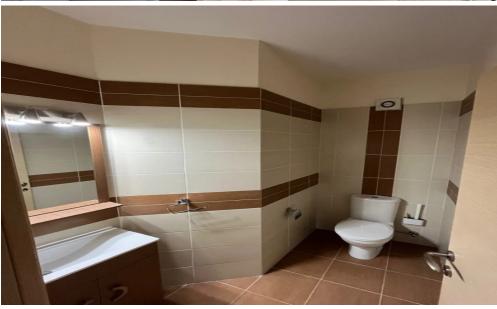

## 2 Bedroom Apartment for Rent in Germasogeia, Limassol District

#RENT (long-term) – 2-bedroom apartment ■LIMASSOL/Germasogeia ■90m2 ■2nd floor ■2 bathrooms (bathroom and guest toilet) ■Spacious bedrooms ■Fully equipped kitchen (including dishwasher) ■Double glazing ■New furniture and appliances ■Solar panels for hot water ■POOL! ■Covered Parking ■Large storage room ■Walking distance to the sea (300m) and all amenities! ■READY TO MOVE IN! □Price 1750 euros/month□ ☎95570105 R.1029