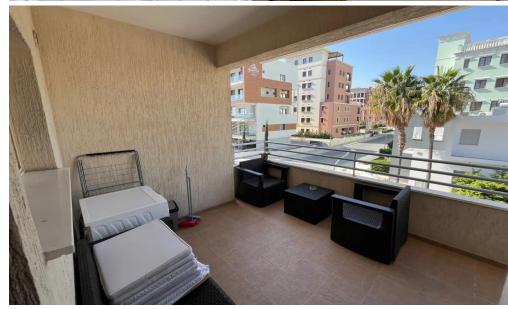

## 2 Bedroom Apartment for Rent in Germasogeia, Limassol District

#RENT (long-term) – 2-bedroom apartment ■LIMASSOL/Germasogeia ■90m2 ■2nd floor ■2 bathrooms (bathroom and guest toilet) ■Spacious bedrooms ■Fully equipped kitchen (including dishwasher) ■Double glazing ■New furniture and appliances ■Solar panels for hot water ■POOL! ■Covered Parking ■Large storage room ■Walking distance to the sea (300m) and all amenities! ■READY TO MOVE IN! □Price 1750 euros/month□ ☎95570105 R.1029