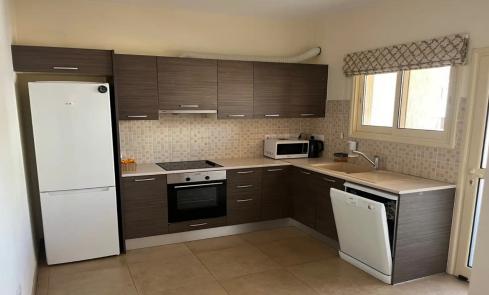

## 2 Bedroom Apartment for Rent in Germasogeia, Limassol District

#RENT (long-term) – 2-bedroom apartment ■LIMASSOL/Germasogeia ■90m2 ■2nd floor ■2 bathrooms (bathroom and guest toilet) ■Spacious bedrooms ■Fully equipped kitchen (including dishwasher) ■Double glazing ■New furniture and appliances ■Solar panels for hot water ■POOL! ■Covered Parking ■Large storage room ■Walking distance to the sea (300m) and all amenities! ■READY TO MOVE IN! □Price 1750 euros/month□ ☎95570105 R.1029