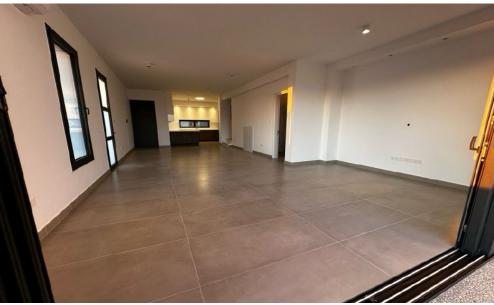

## 3 Bedroom House for Rent in Episkopi Lemesou, Limassol District

RENT (long-term) – 3 bedroom NEW villa ■LIMASSOL/Episkopi ■200m2 ■3 bathrooms ■Equipped kitchen ■Double glazing ■Solar panels for hot water ■Panoramic sea views ■Parking ■Developed infrastructure of the area Price 2500 euros without furniture 2900 euros with furniture 295570105 R.1029

Property Info Plot / Area Info Additional info

Covered Area 200 Property type House

**Amenities Location** 

Location: Episkopi Lemesou Region: Limassol

**Price: €2 500 + VAT** 

VAT for this property is €213 or €475. VAT usually is 19%. If it is your first purchase of property, you can have VAT reduced to 5% for the first 150sq.m. of the property.