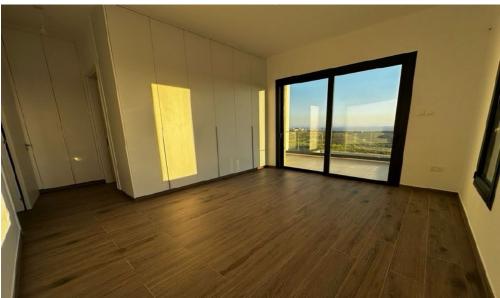

## 3 Bedroom House for Rent in Episkopi Lemesou, Limassol District

RENT (long-term) – 3 bedroom NEW villa ■LIMASSOL/Episkopi ■200m2 ■3 bathrooms ■Equipped kitchen ■Double glazing ■Solar panels for hot water ■Panoramic sea views ■Parking ■Developed infrastructure of the area Price 2500 euros without furniture 2900 euros with furniture 295570105 R.1029

Property Info Plot / Area Info Additional info

Covered Area 200 Property type House

**Amenities Location** 

Location: Episkopi Lemesou Region: Limassol

**Price: €2 500 + VAT** 

VAT for this property is €213 or €475. VAT usually is 19%. If it is your first purchase of property, you can have VAT reduced to 5% for the first 150sq.m. of the property.