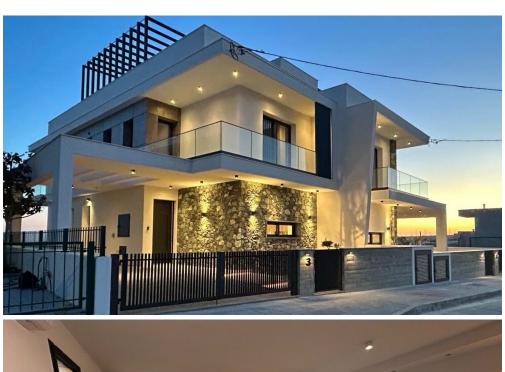

## 3 Bedroom House for Rent in Episkopi Lemesou, Limassol District

RENT (long-term) – 3 bedroom NEW villa ■LIMASSOL/Episkopi ■200m2 ■3 bathrooms ■Equipped kitchen ■Double glazing ■Solar panels for hot water ■Panoramic sea views ■Parking ■Developed infrastructure of the area Price 2500 euros without furniture 2900 euros with furniture 295570105 R.1029

Property Info Plot / Area Info Additional info

Covered Area 200 Property type House

**Amenities Location** 

Location: Episkopi Lemesou Region: Limassol

**Price: €2 500 + VAT** 

VAT for this property is €213 or €475. VAT usually is 19%. If it is your first purchase of property, you can have VAT reduced to 5% for the first 150sq.m. of the property.