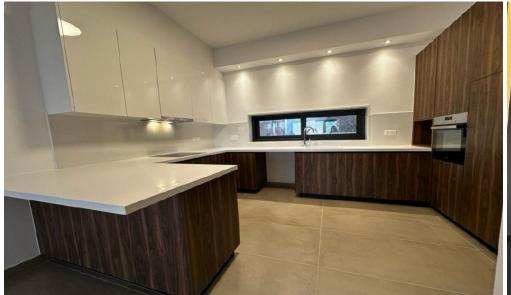

## 3 Bedroom House for Rent in Episkopi Lemesou, Limassol District

RENT (long-term) – 3 bedroom NEW villa ■LIMASSOL/Episkopi ■200m2 ■3 bathrooms ■Equipped kitchen ■Double glazing ■Solar panels for hot water ■Panoramic sea views ■Parking ■Developed infrastructure of the area Price 2500 euros without furniture 2900 euros with furniture 295570105 R.1029

Property Info Plot / Area Info Additional info

Covered Area 200 Property type House

**Amenities Location** 

Location: Episkopi Lemesou Region: Limassol

**Price: €2 500 + VAT** 

VAT for this property is €213 or €475. VAT usually is 19%. If it is your first purchase of property, you can have VAT reduced to 5% for the first 150sq.m. of the property.