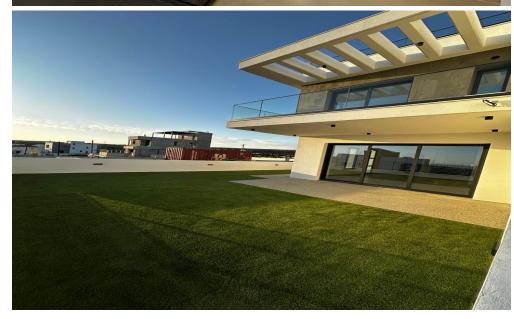

## 3 Bedroom House for Rent in Episkopi Lemesou, Limassol District

RENT (long-term) – 3 bedroom NEW villa ■LIMASSOL/Episkopi ■200m2 ■3 bathrooms ■Equipped kitchen ■Double glazing ■Solar panels for hot water ■Panoramic sea views ■Parking ■Developed infrastructure of the area Price 2500 euros without furniture 2900 euros with furniture 295570105 R.1029