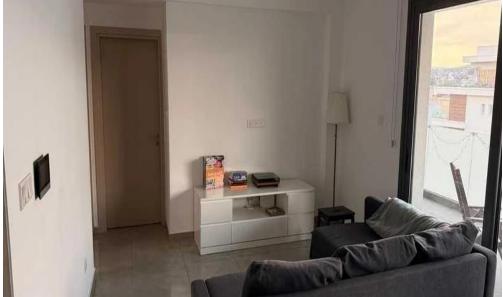

## 2 Bedroom Apartment for Rent in Limassol - Panthea

Modern 2-bedroom apartment with a spacious veranda – Panthea, Limassol ☐ Rent: €1,650/month ☐ Limassol, Panthea ☐ 115 m² + ☐ veranda 30 m² ☐ 2 bedrooms ☐ 2 bathrooms ☐ Covered parking ☐ Fully furnished ☐ Energy efficiency: A ☐ Built in 2021 ☐ Apartment features: ☐ Spacious and bright interiors with modern design ☐ Fully equipped kitchen with appliances and stylish finishes ☐ Large living and dining area – perfect for relaxing and entertaining guests ☐ 2 comfortable bedrooms with built-in wardrobes ☐ 2 bathrooms, including a master suite ☐ Huge 30 m² veranda – ideal for outdoor dinners and relaxation ☐ Full air conditioning for ...