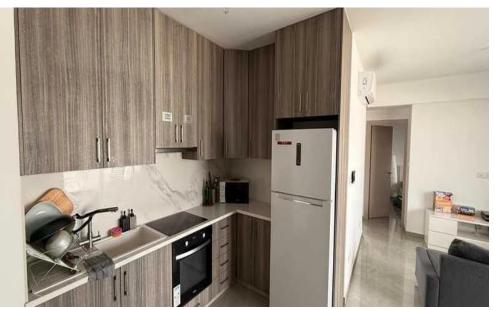

## 2 Bedroom Apartment for Rent in Limassol - Panthea

Modern 2-bedroom apartment with a spacious veranda – Panthea, Limassol ☐ Rent: €1,650/month ☐ Limassol, Panthea ☐ 115 m² + ☐ veranda 30 m² ☐ 2 bedrooms ☐ 2 bathrooms ☐ Covered parking ☐ Fully furnished ☐ Energy efficiency: A ☐ Built in 2021 ☐ Apartment features: ☐ Spacious and bright interiors with modern design ☐ Fully equipped kitchen with appliances and stylish finishes ☐ Large living and dining area – perfect for relaxing and entertaining guests ☐ 2 comfortable bedrooms with built-in wardrobes ☐ 2 bathrooms, including a master suite ☐ Huge 30 m² veranda – ideal for outdoor dinners and relaxation ☐ Full air conditioning for ...