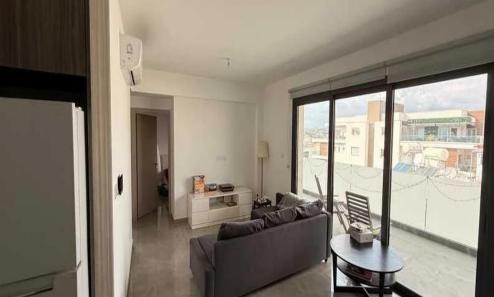

## 2 Bedroom Apartment for Rent in Limassol - Panthea

Modern 2-bedroom apartment with a spacious veranda – Panthea, Limassol ☐ Rent: €1,650/month ☐ Limassol, Panthea ☐ 115 m² + ☐ veranda 30 m² ☐ 2 bedrooms ☐ 2 bathrooms ☐ Covered parking ☐ Fully furnished ☐ Energy efficiency: A ☐ Built in 2021 ☐ Apartment features: ☐ Spacious and bright interiors with modern design ☐ Fully equipped kitchen with appliances and stylish finishes ☐ Large living and dining area – perfect for relaxing and entertaining guests ☐ 2 comfortable bedrooms with built-in wardrobes ☐ 2 bathrooms, including a master suite ☐ Huge 30 m² veranda – ideal for outdoor dinners and relaxation ☐ Full air conditioning for ...