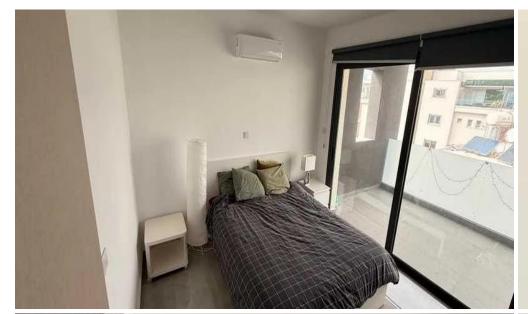

## 2 Bedroom Apartment for Rent in Limassol - Panthea

Modern 2-bedroom apartment with a spacious veranda – Panthea, Limassol ☐ Rent: €1,650/month ☐ Limassol, Panthea ☐ 115 m² + ☐ veranda 30 m² ☐ 2 bedrooms ☐ 2 bathrooms ☐ Covered parking ☐ Fully furnished ☐ Energy efficiency: A ☐ Built in 2021 ☐ Apartment features: ☐ Spacious and bright interiors with modern design ☐ Fully equipped kitchen with appliances and stylish finishes ☐ Large living and dining area – perfect for relaxing and entertaining guests ☐ 2 comfortable bedrooms with built-in wardrobes ☐ 2 bathrooms, including a master suite ☐ Huge 30 m² veranda – ideal for outdoor dinners and relaxation ☐ Full air conditioning for ...