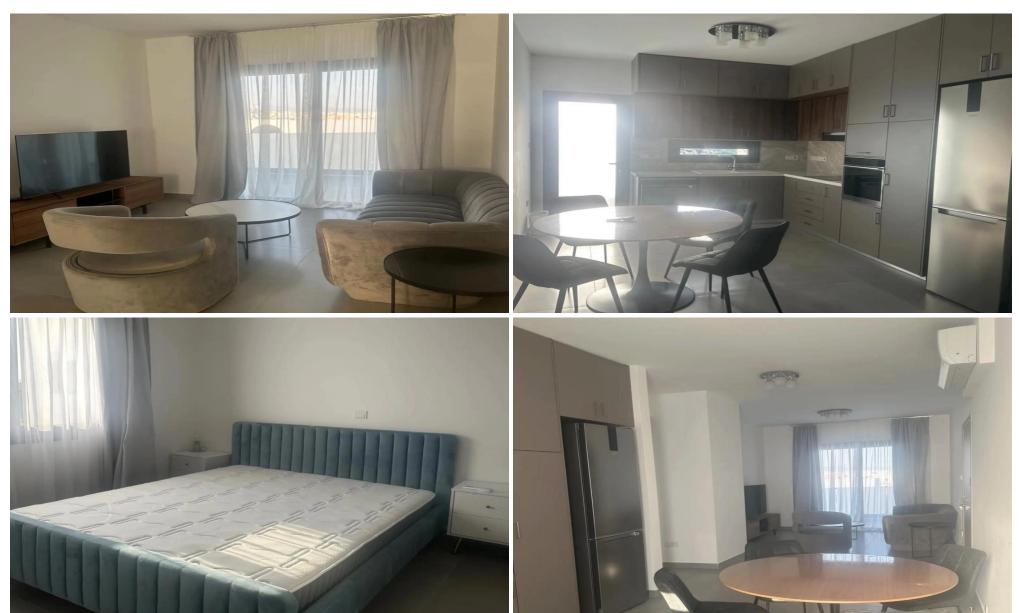

## **2 Bedroom Apartment for Rent**

2 bedroom apartment for rent in Polemidia Kato, Limassol. Fully furnished apartment with solar panels, built in 2024, located 1 minute drive from Spyrou Kyprianou Avenue, 2 minutes drive from Makarious Avenue and highway in a quiet residential area.

| Property Info     |                | Plot / Area Info |              | Additional info  |                  |
|-------------------|----------------|------------------|--------------|------------------|------------------|
| Covered Area      | 100            | Parking          | Covered, Yes | Reference Number | 148803           |
| Furnishing        | Furnished      |                  |              | Property type    | <b>Apartment</b> |
| Energy Efficiency | В              |                  |              | Condition        | <b>Brand New</b> |
| Air Conditioning  | All rooms, Yes |                  |              | Bathrooms        | 2                |