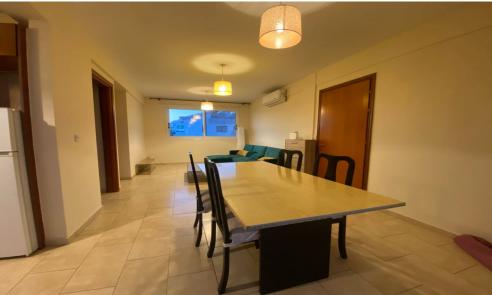

## 2 Bedroom Apartment for Rent in Limassol - Mesa Geitonia

RENT (long-term) – 2-bedroom apartment ■LIMASSOL/Mesa Geitonia ■Quiet residential area ■105m2 ■2nd floor ■Furniture/Appliances ■Solar panels for hot water ■Double glazing ■Covered parking ■Storage room ■Walking distance to all amenities ■THERE IS A VIDEO REVIEW OF THE APARTMENT □Price 1300 euros/month+utilities 1305 month 1306 euros/month 1306