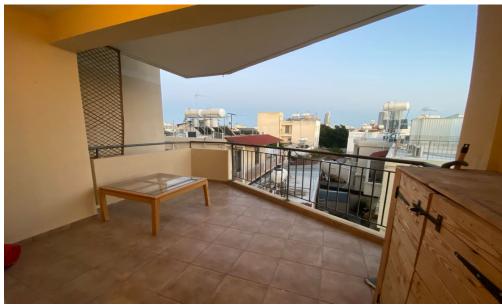

## 2 Bedroom Apartment for Rent in Limassol - Mesa Geitonia

RENT (long-term) – 2-bedroom apartment ■LIMASSOL/Mesa Geitonia ■Quiet residential area ■105m2 ■2nd floor ■Furniture/Appliances ■Solar panels for hot water ■Double glazing ■Covered parking ■Storage room ■Walking distance to all amenities ■THERE IS A VIDEO REVIEW OF THE APARTMENT □Price 1300 euros/month+utilities 1305 month 1306 euros/month 1306