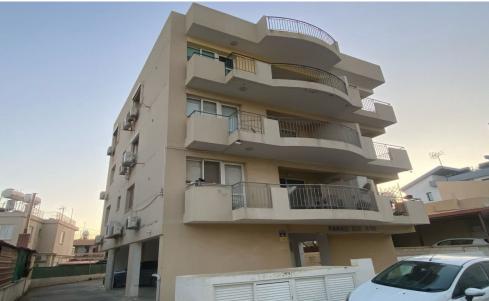

## 2 Bedroom Apartment for Rent in Limassol - Mesa Geitonia

RENT (long-term) – 2-bedroom apartment ■LIMASSOL/Mesa Geitonia ■Quiet residential area ■105m2 ■2nd floor ■Furniture/Appliances ■Solar panels for hot water ■Double glazing ■Covered parking ■Storage room ■Walking distance to all amenities ■THERE IS A VIDEO REVIEW OF THE APARTMENT □Price 1300 euros/month+utilities 1305 month 1306 euros/month 1306