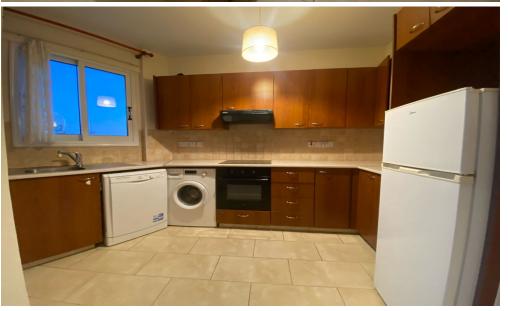

## 2 Bedroom Apartment for Rent in Limassol - Mesa Geitonia

RENT (long-term) – 2-bedroom apartment ■LIMASSOL/Mesa Geitonia ■Quiet residential area ■105m2 ■2nd floor ■Furniture/Appliances ■Solar panels for hot water ■Double glazing ■Covered parking ■Storage room ■Walking distance to all amenities ■THERE IS A VIDEO REVIEW OF THE APARTMENT □Price 1300 euros/month+utilities 1305 month 1306 euros/month 1306