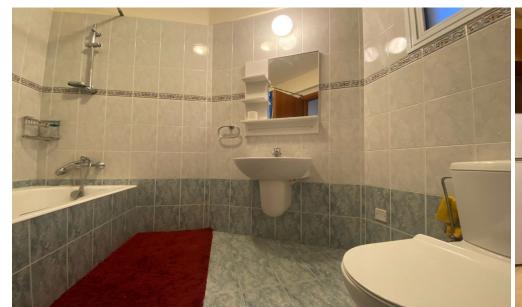

## 2 Bedroom Apartment for Rent in Limassol - Mesa Geitonia

RENT (long-term) – 2-bedroom apartment ■LIMASSOL/Mesa Geitonia ■Quiet residential area ■105m2 ■2nd floor ■Furniture/Appliances ■Solar panels for hot water ■Double glazing ■Covered parking ■Storage room ■Walking distance to all amenities ■THERE IS A VIDEO REVIEW OF THE APARTMENT □Price 1300 euros/month+utilities 1305 month 1306 euros/month 1306