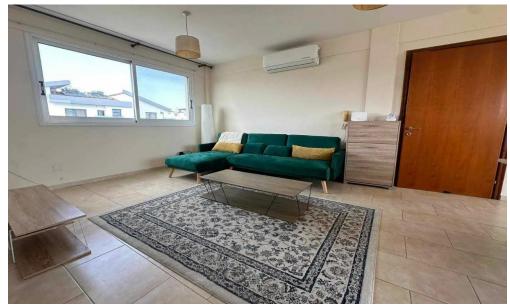

## 2 Bedroom Apartment for Rent in Limassol - Mesa Geitonia

RENT (long-term) – 2-bedroom apartment ■LIMASSOL/Mesa Geitonia ■Quiet residential area ■105m2 ■2nd floor ■Furniture/Appliances ■Solar panels for hot water ■Double glazing ■Covered parking ■Storage room ■Walking distance to all amenities ■THERE IS A VIDEO REVIEW OF THE APARTMENT □Price 1300 euros/month+utilities 1305 month 1306 euros/month 1306