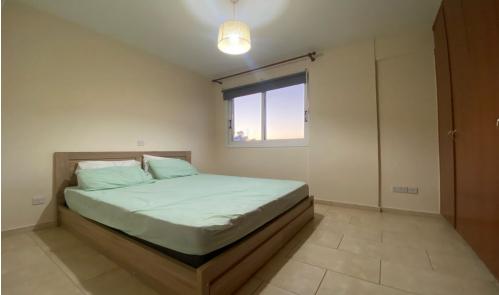

## 2 Bedroom Apartment for Rent in Limassol - Mesa Geitonia

RENT (long-term) – 2-bedroom apartment ■LIMASSOL/Mesa Geitonia ■Quiet residential area ■105m2 ■2nd floor ■Furniture/Appliances ■Solar panels for hot water ■Double glazing ■Covered parking ■Storage room ■Walking distance to all amenities ■THERE IS A VIDEO REVIEW OF THE APARTMENT □Price 1300 euros/month+utilities 1305 month 1306 euros/month 1306