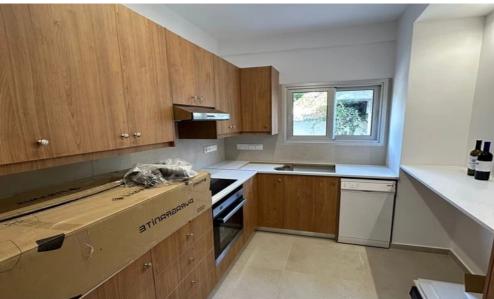

## 2 Bedroom Apartment for Rent in Limassol - Petrou kai Pavlou

□ Spacious Apartment for Rent — Petros and Pavlos, Limassol □ Price: €2,500 □ District: Petros and Pavlos, Limassol □ Area: 110 m² □ Bedrooms: 2 + study □ Bathrooms: 2 □ Parking: Open ♣ Energy Efficiency: In progress □ Pets: Not allowed □ Apartment Description: • Fully renovated in 2024 – high-quality finishes and stylish details □ • Spacious living room with a separate work area □ • Fully furnished and equipped with household appliances • Modern bathrooms, pipe-to-pipe water pressure � • Double-glazed windows and blackout curtains for comfort and privacy • Open parking space near the entrance □ Location Advantages: • Center ...