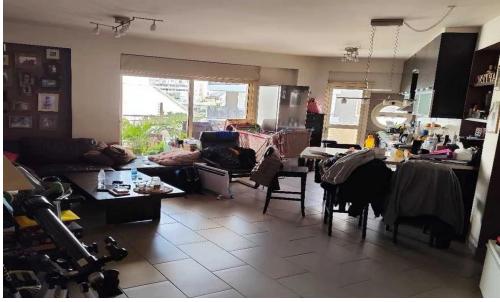

## 2 Bedroom Apartment for Rent in Katholiki, Limassol District

□ Rent apartment 2 bedrooms - Katholiki □ Price: €1800/month □ Limassol, Katholiki □ 86 m² □ Floor: 2 □ Parking: Covered □ With pets: Yes □ Key features: □ Excellent condition - the apartment is well-maintained and ready for move-in □ Partially furnished - has everything needed for comfortable living □ Video intercom - additional security and convenience □ Internet and utilities included - no extra hassles □ Water filtration system - clean and fresh water □ Location advantages: □ Central location - near business centers and main institutions □ Within walking distance - Alasia Hotel Market, shops, cafes, and supermarkets □ Qu...