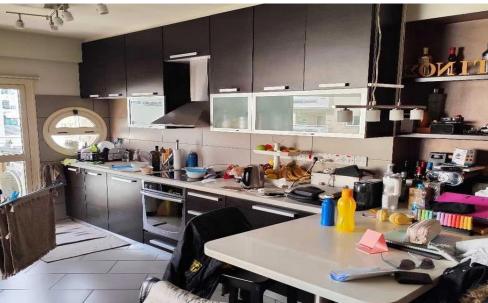

## 2 Bedroom Apartment for Rent in Katholiki, Limassol District

□ Rent apartment 2 bedrooms - Katholiki □ Price: €1800/month □ Limassol, Katholiki □ 86 m² □ Floor: 2 □ Parking: Covered □ With pets: Yes □ Key features: □ Excellent condition - the apartment is well-maintained and ready for move-in □ Partially furnished - has everything needed for comfortable living □ Video intercom - additional security and convenience □ Internet and utilities included - no extra hassles □ Water filtration system - clean and fresh water □ Location advantages: □ Central location - near business centers and main institutions □ Within walking distance - Alasia Hotel Market, shops, cafes, and supermarkets □ Qu...