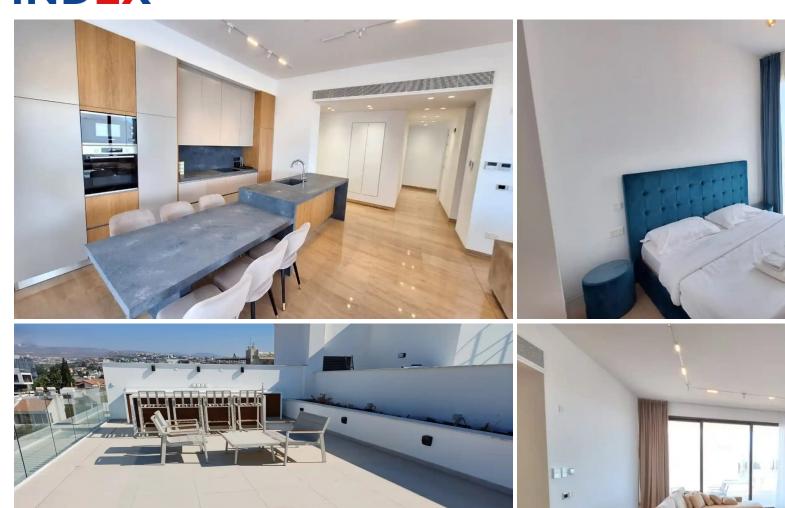

## 3 Bedroom Apartment for Rent in Columbia Area, Limassol District

Rent Columbia, Limassol. 3 bedroom penthouse with sea view Total area 230 sq.m €5200 per month. RN 483, LN 237/E

Property Info Plot / Area Info Additional info