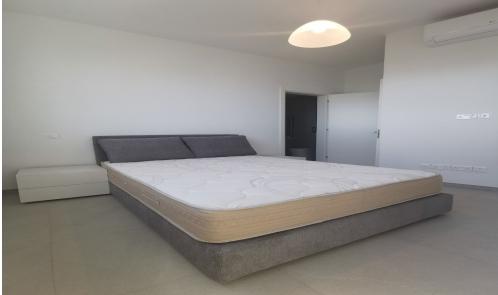

## 2 Bedroom Apartment for Rent in Germasogeia, Limassol District

□ Modern Apartment with Sea View for Rent — Germasogeia, Limassol □ Price: €2,000 □ District: Germasogeia, Limassol □ Year of construction: 2024 □ Area: 80 m² + 10 m² covered veranda □ Bedrooms: 2 □ Bathroom: 1 □ Parking: 1 space ♣ Energy efficiency: Class A □ Pets: not allowed □ Apartment description: • Brand new apartment in an elite area above the highway □ • Panoramic sea view from a private veranda □ • Spacious and bright living areas with modern layout \* • Fully equipped kitchen with high-quality appliances □ • Master bedroom with ensuite bathroom □ • Cozy furniture and stylish interior — ready to move in □ ?...