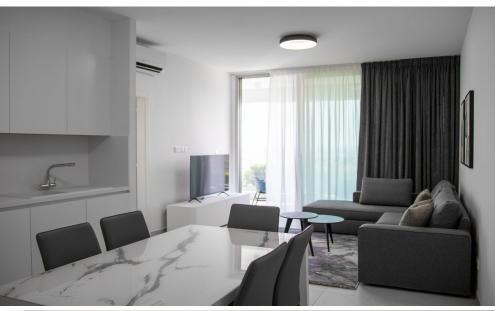

## 2 Bedroom Apartment for Rent in Germasogeia, Limassol District

□ Modern Apartment with Sea View for Rent — Germasogeia, Limassol □ Price: €2,000 □ District: Germasogeia, Limassol □ Year of construction: 2024 □ Area: 80 m² + 10 m² covered veranda □ Bedrooms: 2 □ Bathroom: 1 □ Parking: 1 space ♣ Energy efficiency: Class A □ Pets: not allowed □ Apartment description: • Brand new apartment in an elite area above the highway □ • Panoramic sea view from a private veranda □ • Spacious and bright living areas with modern layout \* • Fully equipped kitchen with high-quality appliances □ • Master bedroom with ensuite bathroom □ • Cozy furniture and stylish interior — ready to move in □ ?...