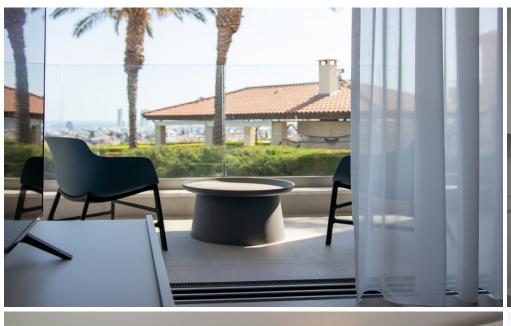

## 2 Bedroom Apartment for Rent in Germasogeia, Limassol District

□ Modern Apartment with Sea View for Rent — Germasogeia, Limassol □ Price: €2,000 □ District: Germasogeia, Limassol □ Year of construction: 2024 □ Area: 80 m² + 10 m² covered veranda □ Bedrooms: 2 □ Bathroom: 1 □ Parking: 1 space ♣ Energy efficiency: Class A □ Pets: not allowed □ Apartment description: • Brand new apartment in an elite area above the highway □ • Panoramic sea view from a private veranda □ • Spacious and bright living areas with modern layout \* • Fully equipped kitchen with high-quality appliances □ • Master bedroom with ensuite bathroom □ • Cozy furniture and stylish interior — ready to move in □ ?...