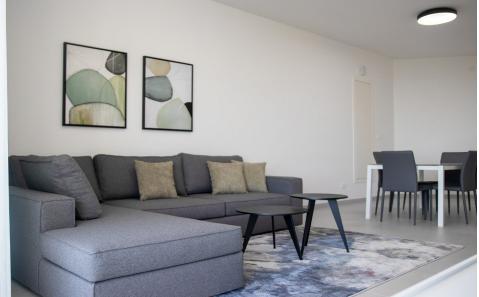

## 2 Bedroom Apartment for Rent in Germasogeia, Limassol District

□ Modern Apartment with Sea View for Rent — Germasogeia, Limassol □ Price: €2,000 □ District: Germasogeia, Limassol □ Year of construction: 2024 □ Area: 80 m² + 10 m² covered veranda □ Bedrooms: 2 □ Bathroom: 1 □ Parking: 1 space ♣ Energy efficiency: Class A □ Pets: not allowed □ Apartment description: • Brand new apartment in an elite area above the highway □ • Panoramic sea view from a private veranda □ • Spacious and bright living areas with modern layout \* • Fully equipped kitchen with high-quality appliances □ • Master bedroom with ensuite bathroom □ • Cozy furniture and stylish interior — ready to move in □ ?...