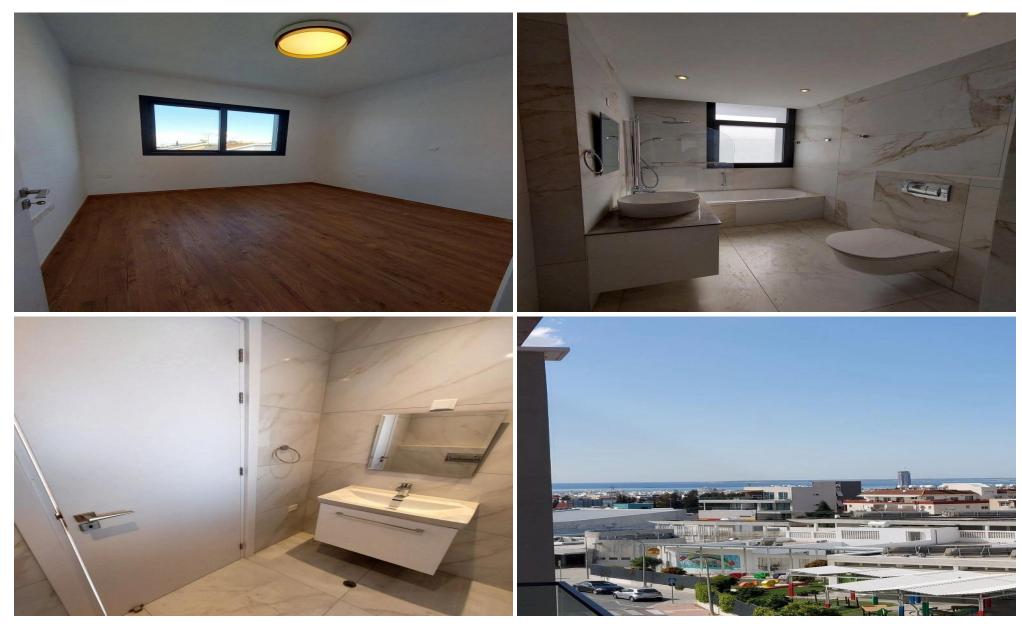

The apartment spans 83m<sup>2</sup> of covered internal space, complemented by 14m<sup>2</sup> of covered verandas. It features two bathrooms, an open-plan kitchen and living area, and quality finishes throughout.

## 2 Bedroom Apartment for Rent in Limassol - Panthea

Located in one of Limassol's most sought-after neighborhoods, this brandnew two-bedroom apartment offers the perfect blend of modern comfort and panoramic views. Positioned on the hills of Panthea, the property enjoys partial views of the city stretching out to the sea, while being just minutes from the highway, schools, and all essential amenities.