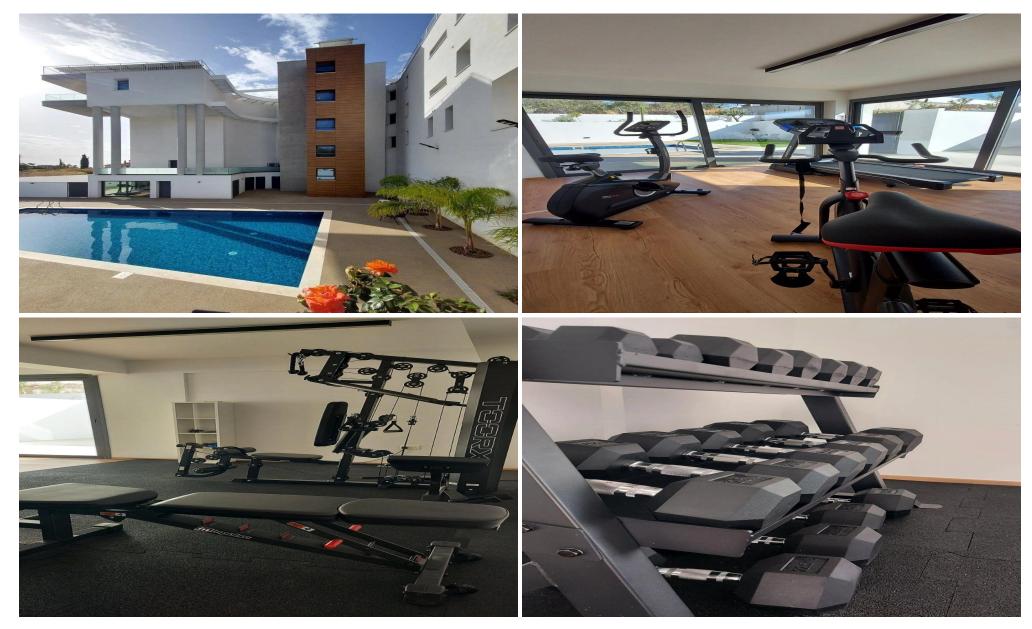

Residents can enjoy a large communal swimming pool and fully equipped gym on the ground floor. A private covered parking space and sto...

| Property Info               |                                           | Plot / Area Info |                     | Additional info        |                  |
|-----------------------------|-------------------------------------------|------------------|---------------------|------------------------|------------------|
|                             |                                           |                  |                     | Reference Number 29265 |                  |
| Covered Area                | 83                                        | Pool             | Vos                 | Property type          | <b>Apartment</b> |
| Heating<br>Air Conditioning | Underfloor Heating, Yes<br>All rooms, Yes | Pool<br>Parking  | Yes<br>Covered, Yes | Condition              | <b>Brand New</b> |
|                             |                                           |                  |                     | Bathrooms              | 2                |
|                             |                                           |                  |                     | View                   | Sea view         |