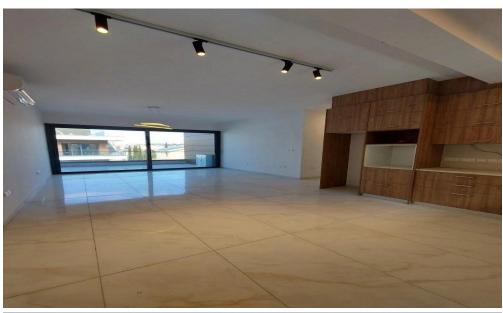

The apartment spans 83m<sup>2</sup> of covered internal space, complemented by 14m<sup>2</sup> of covered verandas. It features two bathrooms, an open-plan kitchen and living area, and quality finishes throughout.