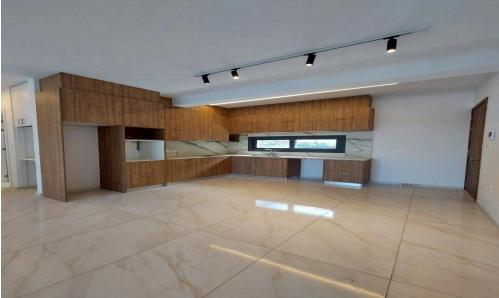

The apartment spans 83m<sup>2</sup> of covered internal space, complemented by 14m<sup>2</sup> of covered verandas. It features two bathrooms, an open-plan kitchen and living area, and quality finishes throughout.

Residents can enjoy a large communal swimming pool and fully equipped gym on the ground floor. A private covered parking space and sto...

| Property Info               |                                           | Plot / Area Info |                     | Additional info        |                  |
|-----------------------------|-------------------------------------------|------------------|---------------------|------------------------|------------------|
|                             |                                           |                  |                     | Reference Number 29265 |                  |
| Covered Area                | 83                                        | Pool             | Vos                 | Property type          | <b>Apartment</b> |
| Heating<br>Air Conditioning | Underfloor Heating, Yes<br>All rooms, Yes | Pool<br>Parking  | Yes<br>Covered, Yes | Condition              | <b>Brand New</b> |
|                             |                                           |                  |                     | Bathrooms              | 2                |
|                             |                                           |                  |                     | View                   | Sea view         |