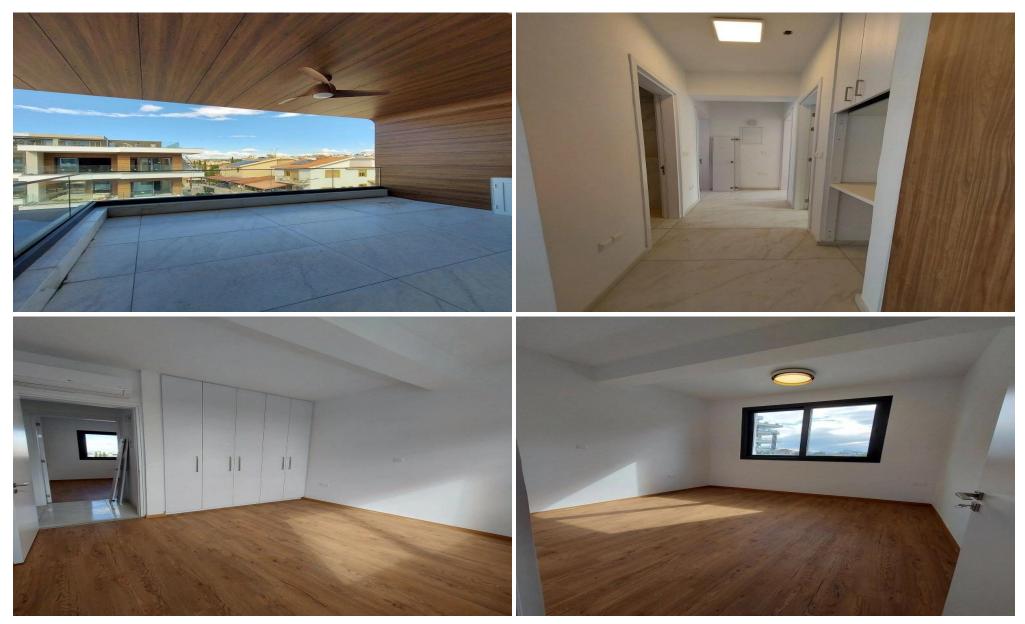

The apartment spans 83m<sup>2</sup> of covered internal space, complemented by 14m<sup>2</sup> of covered verandas. It features two bathrooms, an open-plan kitchen and living area, and quality finishes throughout.

## 2 Bedroom Apartment for Rent in Limassol - Panthea

Located in one of Limassol's most sought-after neighborhoods, this brandnew two-bedroom apartment offers the perfect blend of modern comfort and panoramic views. Positioned on the hills of Panthea, the property enjoys partial views of the city stretching out to the sea, while being just minutes from the highway, schools, and all essential amenities.