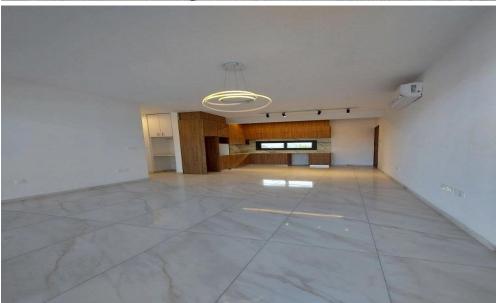

The apartment spans 83m<sup>2</sup> of covered internal space, complemented by 14m<sup>2</sup> of covered verandas. It features two bathrooms, an open-plan kitchen and living area, and quality finishes throughout.

Residents can enjoy a large communal swimming pool and fully equipped gym on the ground floor. A private covered parking space and sto...

| Property Info               |                                           | Plot / Area Info |                     | Additional info        |                  |
|-----------------------------|-------------------------------------------|------------------|---------------------|------------------------|------------------|
|                             |                                           |                  |                     | Reference Number 29265 |                  |
| Covered Area                | 83                                        | Pool             | Vos                 | Property type          | <b>Apartment</b> |
| Heating<br>Air Conditioning | Underfloor Heating, Yes<br>All rooms, Yes | Pool<br>Parking  | Yes<br>Covered, Yes | Condition              | <b>Brand New</b> |
|                             |                                           |                  |                     | Bathrooms              | 2                |
|                             |                                           |                  |                     | View                   | Sea view         |