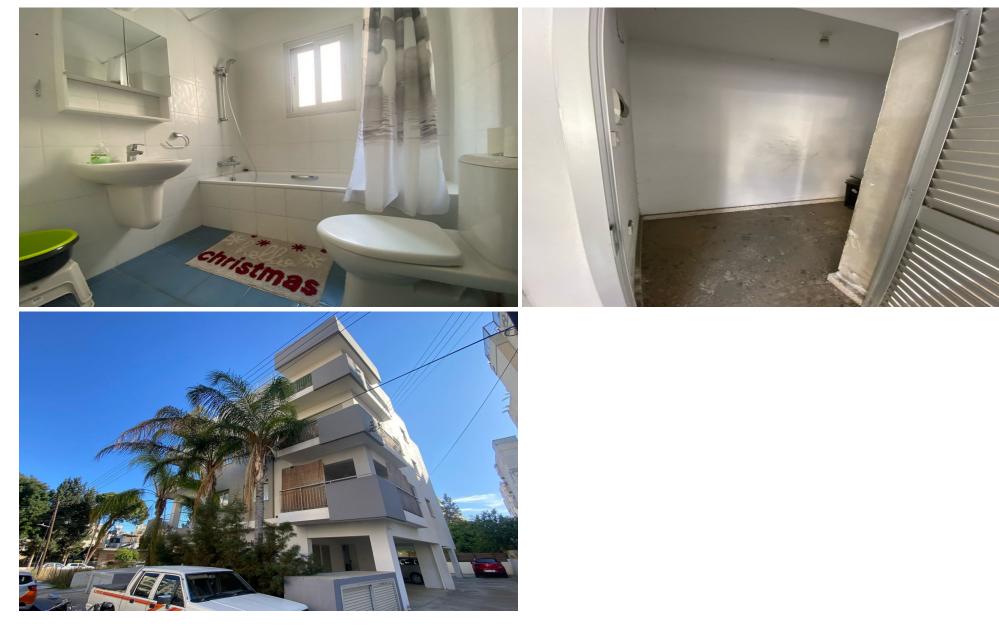

## 2 Bedroom Apartment for Rent in Limassol - Neapolis

#RENT (long-term) – 2-bedroom apartment ■LIMASSOL/Neapolis ■90m2 ■2nd floor ■2 bathrooms (bathroom and guest toilet) ■Spacious bedrooms ■Fully equipped kitchen (including dishwasher) ■Double glazing ■Furniture and appliances ■Solar panels for hot water ■Covered parking ■Storage room ■Walking distance to the sea and all amenities! ■READY TO MOVE IN! [Price 1650 euros/month[]+utilities @95570105 R.1029