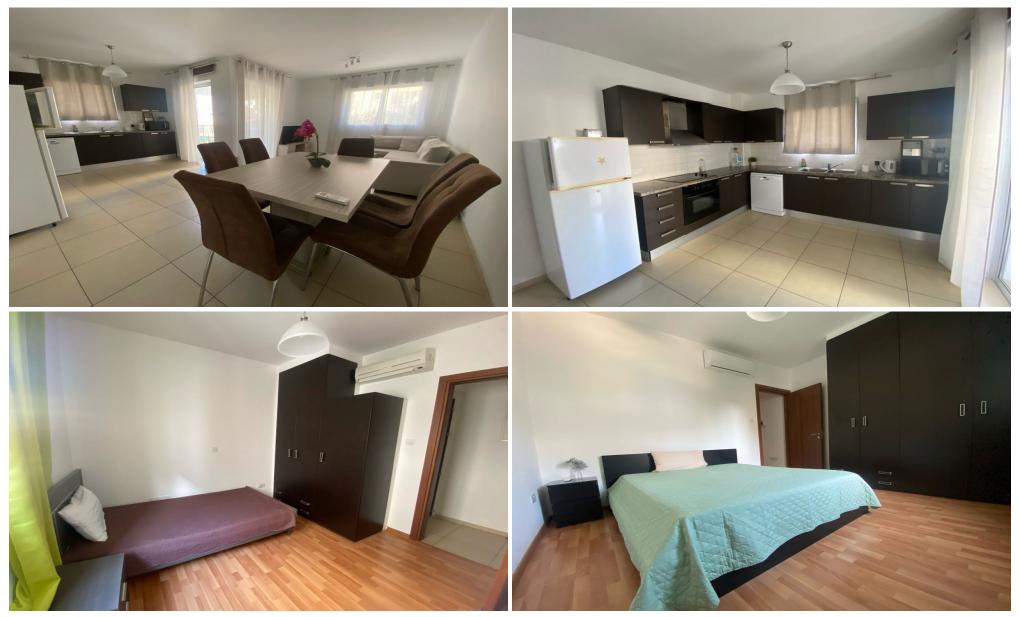

## 2 Bedroom Apartment for Rent in Limassol - Neapolis

#RENT (long-term) – 2-bedroom apartment ■LIMASSOL/Neapolis ■90m2 ■2nd floor ■2 bathrooms (bathroom and guest toilet) ■Spacious bedrooms ■Fully equipped kitchen (including dishwasher) ■Double glazing ■Furniture and appliances ■Solar panels for hot water ■Covered parking ■Storage room ■Walking distance to the sea and all amenities! ■READY TO MOVE IN! [Price 1650 euros/month[]+utilities @95570105 R.1029