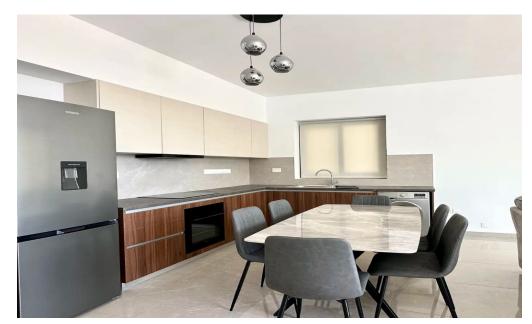

## 2 Bedroom Apartment for Rent in Paniotis, Limassol District

For RENT (long-term) - 2 bedroom apartment ■LIMASSOL/Germasogeia (PANIOTIS hill - behind the highway) ■NEW HOUSE / Energy Efficiency: A ■90m2 ■Equipped kitchen with modern appliances ■New Furniture/Appliances ■Solar panels for hot water with pressure system ■Double glazed windows ■Covered parking ■Storage room ■Panoramic views of the sea and city ■Easy and quick access to the highway □Price 2100 euros/month 95570105 R.1029