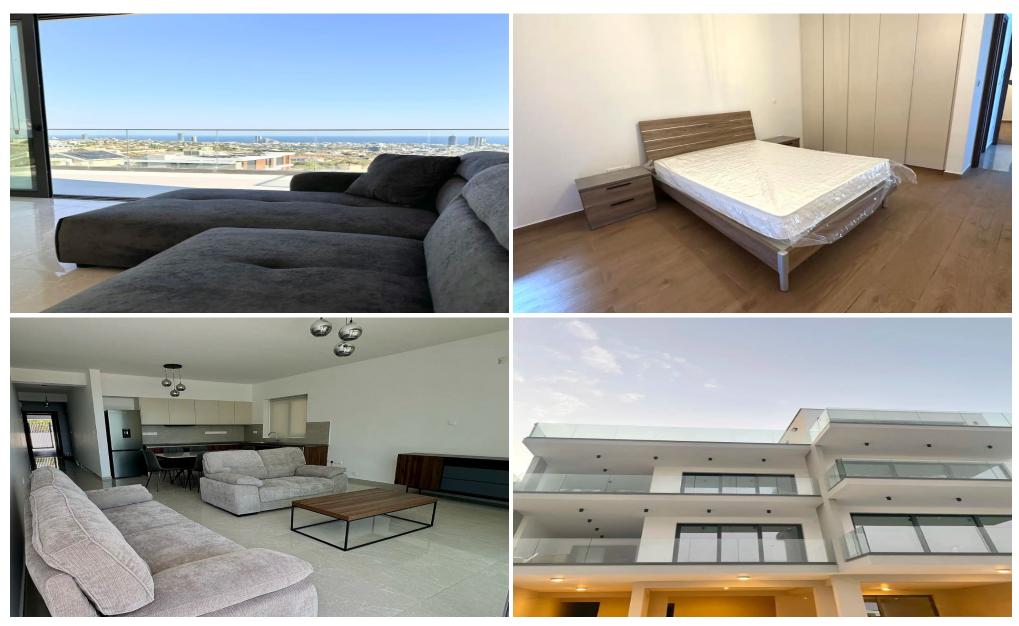

## 2 Bedroom Apartment for Rent in Paniotis, Limassol District

For RENT (long-term) - 2 bedroom apartment ■LIMASSOL/Germasogeia (PANIOTIS hill - behind the highway) ■NEW HOUSE / Energy Efficiency: A ■90m2 ■Equipped kitchen with modern appliances ■New Furniture/Appliances ■Solar panels for hot water with pressure system ■Double glazed windows ■Covered parking ■Storage room ■Panoramic views of the sea and city ■Easy and quick access to the highway □Price 2100 euros/month 95570105 R.1029

| Property Info | Plot / Area | Info | Additional info |           |
|---------------|-------------|------|-----------------|-----------|
| Covered Area  | 90          |      | Property type   | Apartment |

Amenities Location

**Location:** Paniotis Region: **Limassol** 

**Price: €2 100 + VAT** 

VAT for this property is €105 or €399. VAT usually is 19%. If it is your first purchase of property, you can have VAT reduced to 5% for the first 150sq.m. of the property.