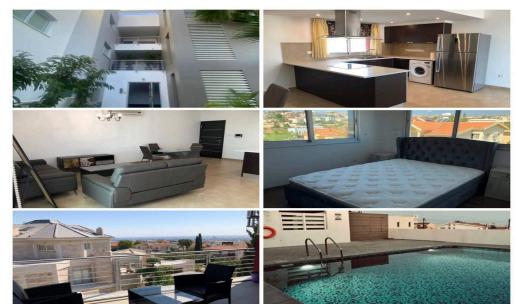

## 2 Bedroom Apartment for Rent in Limassol - Mesa Geitonia

#Rent #Limassol, Mesa Geitonia Village Ref. 231933 ] 2 bedroom penthouse ] 2 bathrooms ] 3rd floor ] Area: 157 m<sup>2</sup> ] Fully furnished and equipped ] Air conditioning: Full, in all rooms ] Parking: Covered ] Pets: Not allowed ] Balcony, private rooftop garden ] Shared pool ] 360-degree view of Limassol ] Year built: 2019 ] Price: €2100 per month ] Contact us: WhatsApp: +35795589139 Telegram: @inhomecyprus Click #inhomerent to see all our ads Agency inHome Reg. 1208, License 65/E