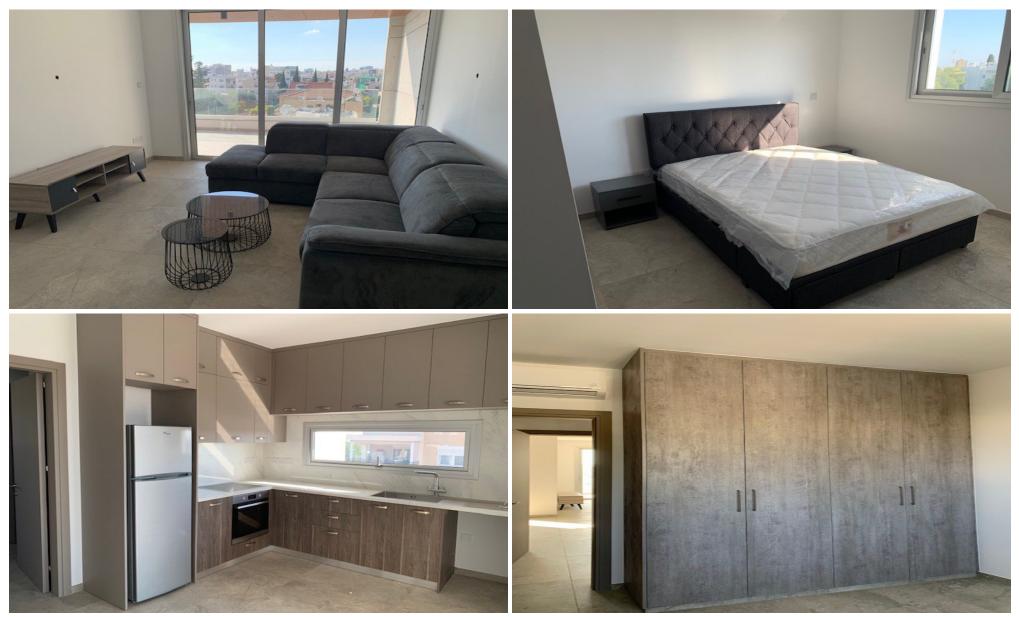

## **2** Bedroom Apartment for Rent in Limassol - Petrou kai Pavlou

For rent (long-term) – 2 bedroom apartment in Limassol/Petrou kai Pavlou, near BRAIN ROCKET office. Newly built in 2024 with Energy Efficiency: A. Spacious and bright apartment, 100m2, 2 bathrooms (with showers). New furniture and appliances. Covered parking, storage room. Well-developed area infrastructure, convenient access to the highway. Price 2000 euros. **2**95570105 R.1029

| Property Info | Plot / Area Info                                        | Additional info |           |  |  |
|---------------|---------------------------------------------------------|-----------------|-----------|--|--|
| Covered Area  | 100                                                     | Property type   | Apartment |  |  |
| Amenities     | Location                                                |                 |           |  |  |
|               | Location: Limassol - Petrou kai Pavlou Region: Limassol |                 |           |  |  |