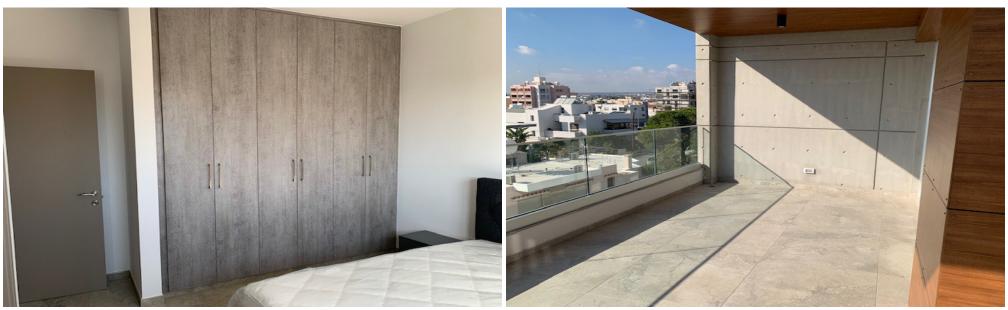

## **2** Bedroom Apartment for Rent in Limassol - Petrou kai Pavlou

For rent (long-term) – 2 bedroom apartment in Limassol/Petrou kai Pavlou, near BRAIN ROCKET office. Newly built in 2024 with Energy Efficiency: A. Spacious and bright apartment, 100m2, 2 bathrooms (with showers). New furniture and appliances. Covered parking, storage room. Well-developed area infrastructure, convenient access to the highway. Price 2000 euros. **2**95570105 R.1029

| Property Info | Plot / Area Info                                        | Additional info |           |  |  |
|---------------|---------------------------------------------------------|-----------------|-----------|--|--|
| Covered Area  | 100                                                     | Property type   | Apartment |  |  |
| Amenities     | Location                                                |                 |           |  |  |
|               | Location: Limassol - Petrou kai Pavlou Region: Limassol |                 |           |  |  |