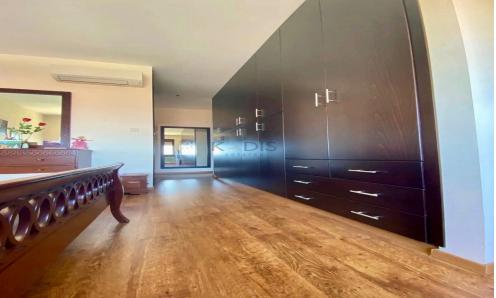

## Key Features:

- 3+1 bedrooms
- 4 WCs (including master en-suite & guest toilet)
- Internal Area: 250 m<sup>2</sup>
- Plot Size: 700 m<sup>2</sup>
- Fully furnished and equipped
- Open-plan living and dining area
- Separate modern kitchen with quality appliances
- Lounge area on the ground floor
- Guest/study room on the upper floor
- Electric shutters throu...