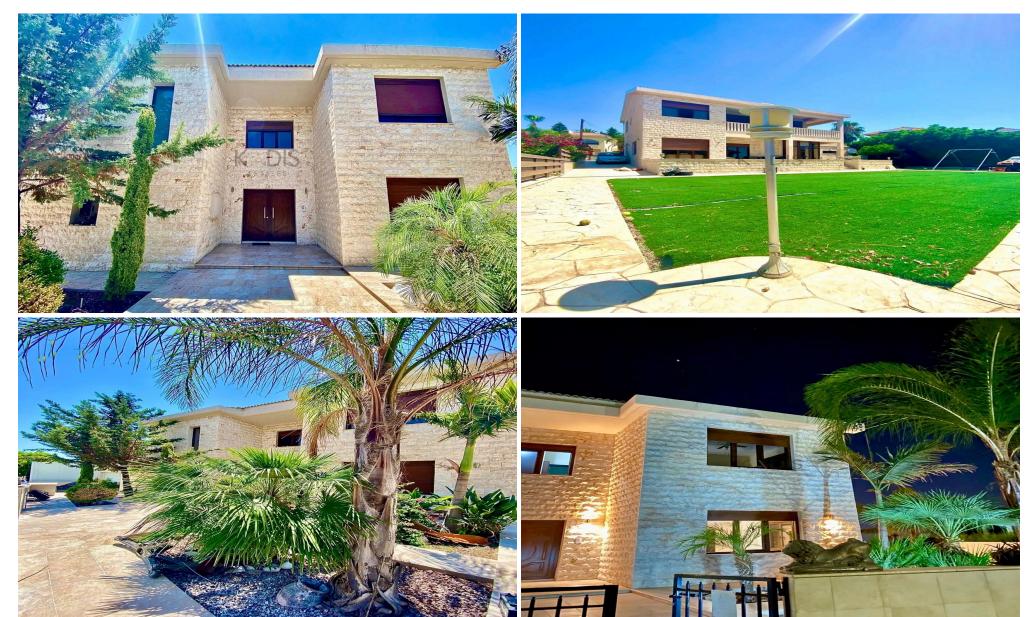

## 4 Bedroom House for Rent in Limassol - Agios Athanasios

Prime Location:

- Situated in Limassol's prestigious Agios Athanasios area
- Just 5 minutes from the highway roundabout
- Close to top private schools and everyday amenities
- Quiet and secure setting with easy access to city life

## Key Features:

- 3+1 bedrooms
- 4 WCs (including master en-suite & guest toilet)
- Internal Area: 250 m<sup>2</sup>
- Plot Size: 700 m<sup>2</sup>
- Fully furnished and equipped
- Open-plan living and dining area
- Separate modern kitchen with quality appliances
- Lounge area on the ground floor
- Guest/study room on the upper floor
- Electric shutters throu...