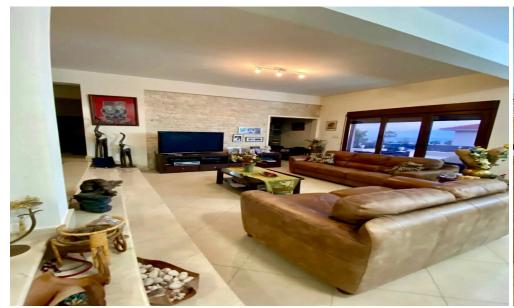

## Key Features:

- 3+1 bedrooms
- 4 WCs (including master en-suite & guest toilet)
- Internal Area: 250 m<sup>2</sup>
- Plot Size: 700 m<sup>2</sup>
- Fully furnished and equipped
- Open-plan living and dining area
- Separate modern kitchen with quality appliances
- Lounge area on the ground floor
- Guest/study room on the upper floor
- Electric shutters throu...