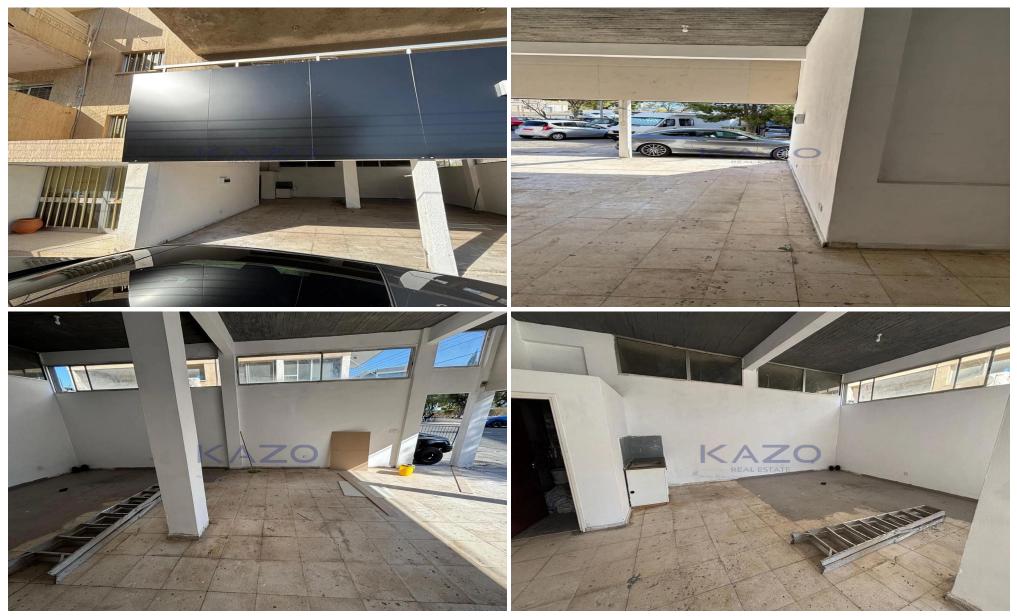

### 40m<sup>2</sup> Office for Rent in Limassol - Mesa Geitonia

This modern office space, now available for rent, offers a practical solution for your business needs. With an internal area of 40 m2, this ground floor unit is being renovated providing a fresh and inviting environment. Its thoughtful design allows for efficient use of space, making it ideal for small businesses or start-ups.

The renovation will include brand new flooring, drywall partitions, new glass entrance and concrete filling outside the space.

Located in the vibrant area of Mesa Geitonia, this office is conveniently close to major highways, ensuring quick access for both clients and employees. The neighborhood boasts a range of amenities, including cafes, shops, an...