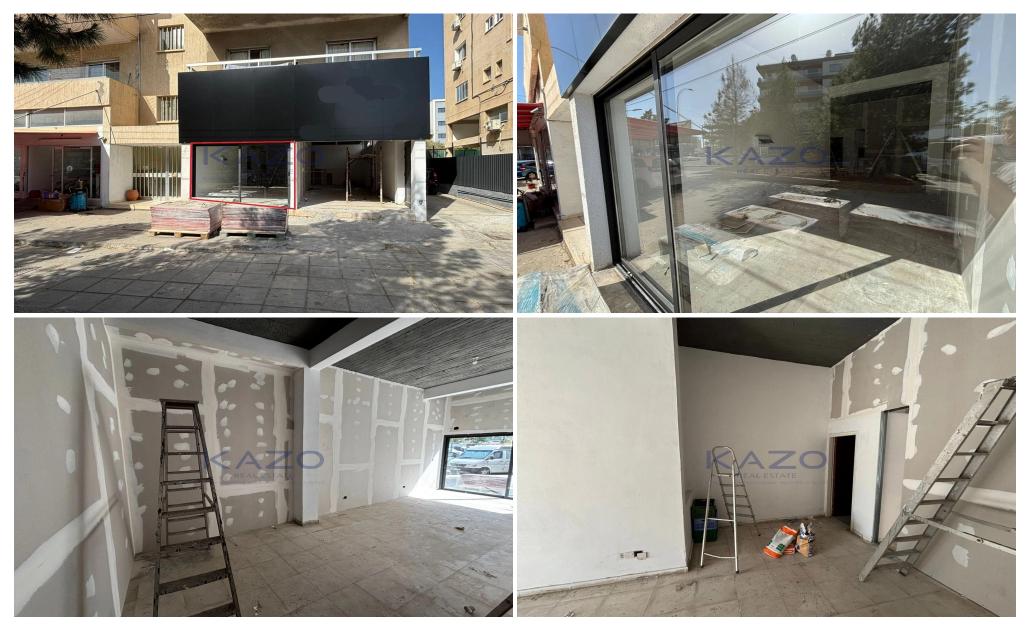

## 40m<sup>2</sup> Commercial for Rent in Limassol - Mesa Geitonia

This modern shop space, now available for rent, offers a practical solution for your business needs. With an internal area of 40 m2, this ground floor unit is being renovated providing a fresh and inviting environment. Its thoughtful design allows for efficient use of space, making it ideal for small businesses or start-ups.

The renovation will include brand new flooring, drywall partitions, new glass entrance and concrete filling outside the space.

Located in the vibrant area of Mesa Geitonia, this shop is conveniently close to major highways, ensuring quick access for both clients and employees. The neighborhood boasts a range of amenities, including cafes, shops, and se...