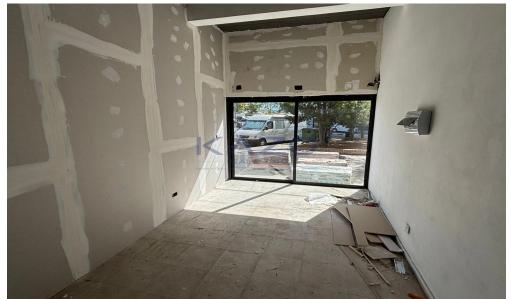

## 40m<sup>2</sup> Commercial for Rent in Limassol - Mesa Geitonia

This modern shop space, now available for rent, offers a practical solution for your business needs. With an internal area of 40 m2, this ground floor unit is being renovated providing a fresh and inviting environment. Its thoughtful design allows for efficient use of space, making it ideal for small businesses or start-ups.

The renovation will include brand new flooring, drywall partitions, new glass entrance and concrete filling outside the space.

Located in the vibrant area of Mesa Geitonia, this shop is conveniently close to major highways, ensuring quick access for both clients and employees. The neighborhood boasts a range of amenities, including cafes, shops, and se...