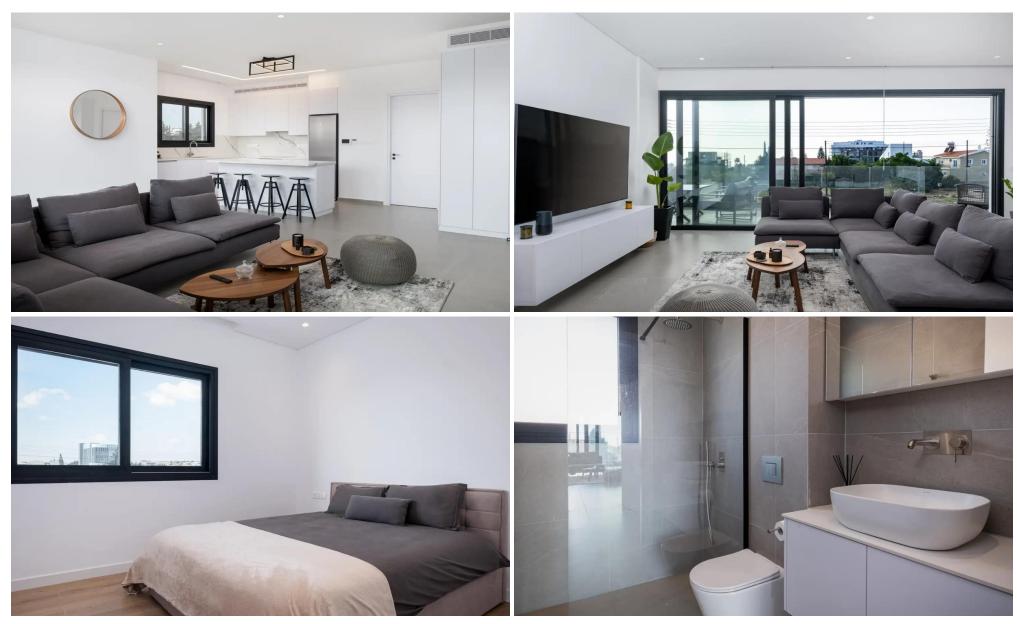

## 2 Bedroom Apartment for Rent in Potamos Germasogeias, Limassol District

For Rent: Luxury 2-Bedroom Penthouse with Roof Garden in Potamos Germasogeia

Discover this stunning 2-bedroom penthouse in the sought-after Potamos Germasogeia area, offering breathtaking sea views and easy access to all amenities.

Property Features: Interior Space: 90m²

Balcony: 25m<sup>2</sup>

Private Roof Garden: 65m² includes extra storage ,WC and barbeque area Air Conditioning: VRV system in the living room & split units in the bedrooms

Shutters: Electrical shutters in the bedrooms and kitchen

Bathrooms: 3 WC, 1 shower Views: Panoramic sea views

Location: Close to shops, restaurants, and essential amenities

This penthous...

Property Info