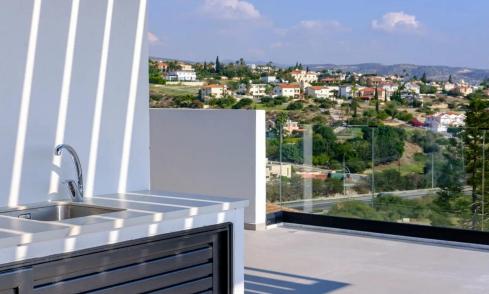

Property Features: Interior Space: 90m²

Balcony: 25m<sup>2</sup>

Private Roof Garden: 65m² includes extra storage ,WC and barbeque area Air Conditioning: VRV system in the living room & split units in the bedrooms