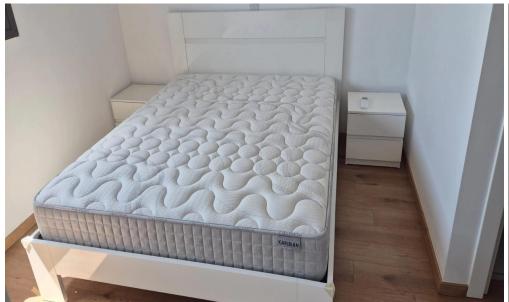

## 3 Bedroom Apartment for Rent in Limassol - Linopetra

For Rent: Modern 3-Bedroom Apartment in Linopetra, Limassol

Spacious and stylish apartment with 3 bedrooms and 3 bathrooms, located on the 4th floor of a new residential complex in Linopetra. Fully furnished and equipped with underfloor heating, this apartment offers comfort and elegance. The complex features a swimming pool, gym, and playground. Includes 1 underground parking space and a storage room. Common expenses are included in the price. Pet-friendly. 2 deposits required.