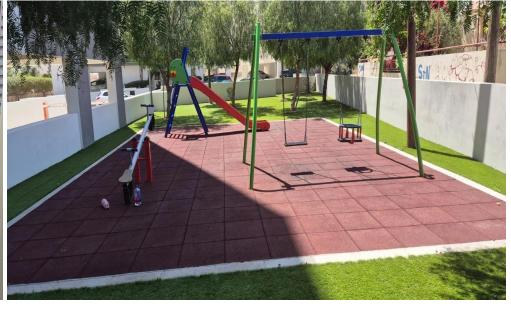

## 3 Bedroom Apartment for Rent in Limassol - Linopetra

For Rent: Modern 3-Bedroom Apartment in Linopetra, Limassol

Spacious and stylish apartment with 3 bedrooms and 3 bathrooms, located on the 4th floor of a new residential complex in Linopetra. Fully furnished and equipped with underfloor heating, this apartment offers comfort and elegance. The complex features a swimming pool, gym, and playground. Includes 1 underground parking space and a storage room. Common expenses are included in the price. Pet-friendly. 2 deposits required.