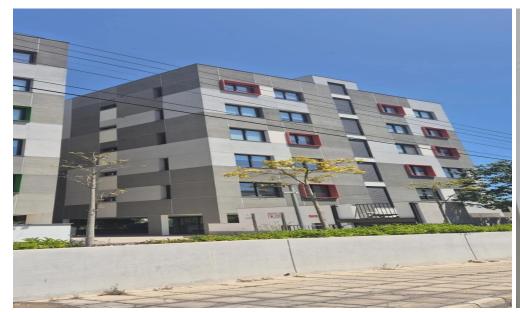

## 3 Bedroom Apartment for Rent in Limassol - Linopetra

For Rent: Modern 3-Bedroom Apartment in Linopetra, Limassol

Spacious and stylish apartment with 3 bedrooms and 3 bathrooms, located on the 4th floor of a new residential complex in Linopetra. Fully furnished and equipped with underfloor heating, this apartment offers comfort and elegance. The complex features a swimming pool, gym, and playground. Includes 1 underground parking space and a storage room. Common expenses are included in the price. Pet-friendly. 2 deposits required.

## Amenities Location

• Elevator Location: Limassol - Linopetra Region: Limassol

**Price: €2 800 + VAT** 

VAT for this property is €140 or €532. VAT usually is 19%. If it is your first purchase of property, you can have VAT reduced to 5% for the first 150sq.m. of the property.