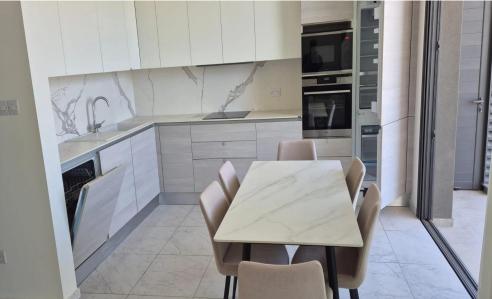

## 3 Bedroom Apartment for Rent in Limassol - Linopetra

For Rent: Modern 3-Bedroom Apartment in Linopetra, Limassol

Spacious and stylish apartment with 3 bedrooms and 3 bathrooms, located on the 4th floor of a new residential complex in Linopetra. Fully furnished and equipped with underfloor heating, this apartment offers comfort and elegance. The complex features a swimming pool, gym, and playground. Includes 1 underground parking space and a storage room. Common expenses are included in the price. Pet-friendly. 2 deposits required.