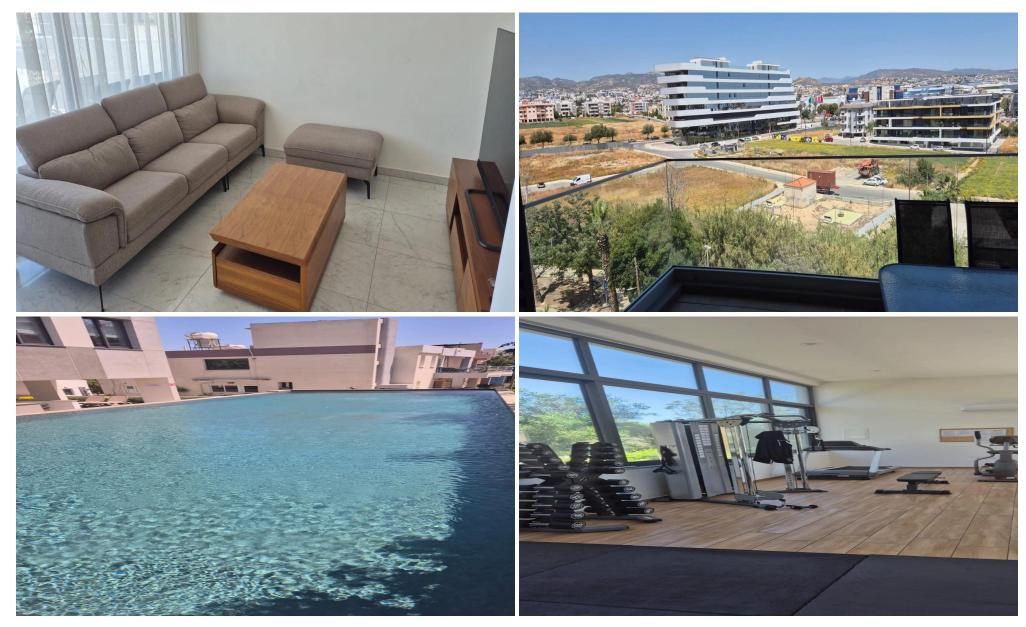

## 3 Bedroom Apartment for Rent in Limassol - Linopetra

For Rent: Modern 3-Bedroom Apartment in Linopetra, Limassol

Spacious and stylish apartment with 3 bedrooms and 3 bathrooms, located on the 4th floor of a new residential complex in Linopetra. Fully furnished and equipped with underfloor heating, this apartment offers comfort and elegance. The complex features a swimming pool, gym, and playground. Includes 1 underground parking space and a storage room. Common expenses are included in the price. Pet-friendly. 2 deposits required.

## Amenities Location

• Elevator Location: Limassol - Linopetra Region: Limassol

**Price: €2 800 + VAT** 

VAT for this property is €140 or €532. VAT usually is 19%. If it is your first purchase of property, you can have VAT reduced to 5% for the first 150sq.m. of the property.