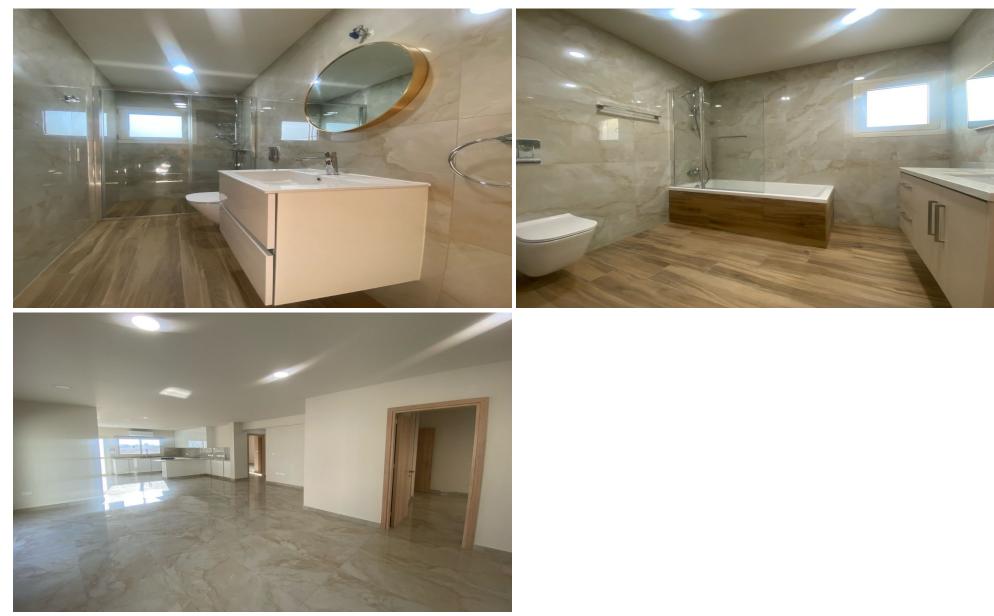

## **3 Bedroom Apartment for Rent in Limassol - Petrou kai Pavlou**

RENT (long-term) – 3 bedroom Penthouse. LIMASSOL/Petrou kai Pavlou. NEW RENOVATION 2025. ■240m2 (150m2 inside + huge 90m2 terrace). ■2nd floor. ■3 bathrooms (bathroom, shower and guest toilet). ■New air conditioners in all rooms. ■Double glazed windows. ■Fully equipped kitchen including dishwasher. ■Solar panels for hot water. ■Electric roller shutters on windows. \*\*Rented unfurnished (furniture can be discussed). ■Walking distance to all amenities. []PRICE 2100 euros[]. @95570105. R.1029