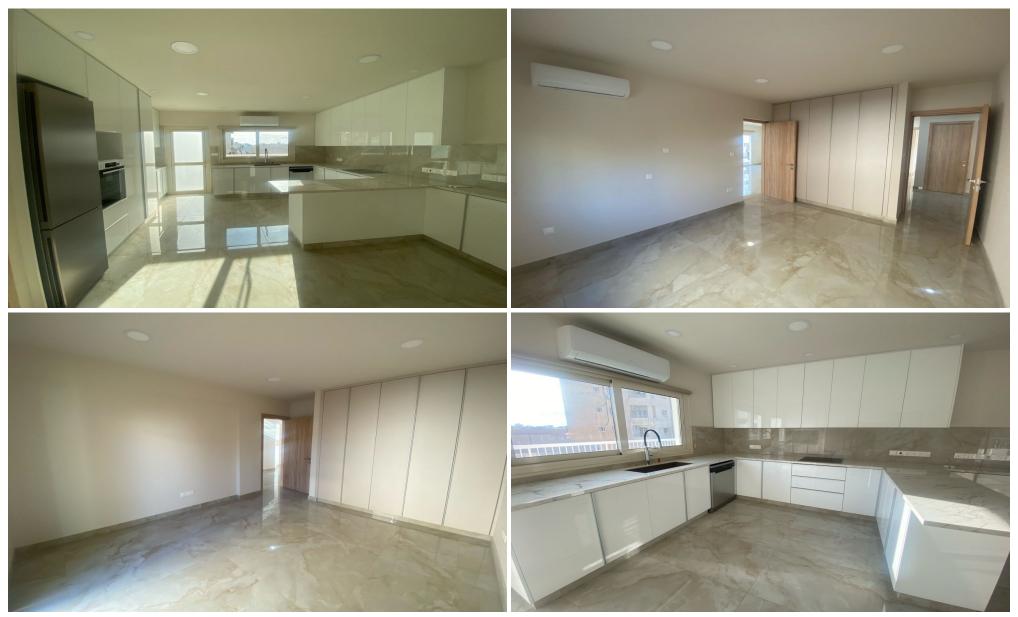

## **3 Bedroom Apartment for Rent in Limassol - Petrou kai Pavlou**

RENT (long-term) – 3 bedroom Penthouse. LIMASSOL/Petrou kai Pavlou. NEW RENOVATION 2025. ■240m2 (150m2 inside + huge 90m2 terrace). ■2nd floor. ■3 bathrooms (bathroom, shower and guest toilet). ■New air conditioners in all rooms. ■Double glazed windows. ■Fully equipped kitchen including dishwasher. ■Solar panels for hot water. ■Electric roller shutters on windows. \*\*Rented unfurnished (furniture can be discussed). ■Walking distance to all amenities. []PRICE 2100 euros[]. @95570105. R.1029