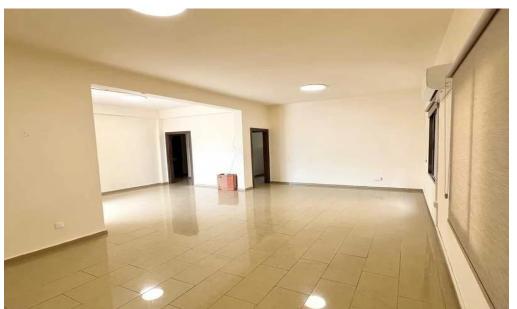

### 140m<sup>2</sup> Office for Rent in Katholiki, Limassol District

Office building for rent - Katholiki  $\Box$  Price:  $\pounds$ 2,500/month  $\Box$  Limassol, Katholiki (near Makarios Avenue)  $\Box$  140 m<sup>2</sup> internal area  $\rbrack$  540 m<sup>2</sup> total area  $\Box$ Energy certificate in progress  $\Box$  Office features:  $\Box$  Central location - within walking distance to supermarkets, restaurants, fitness centers, pharmacies  $\Box$ Fully renovated - modern design, new kitchen and appliances  $\Box$  Flexible workspace layout: • 2 offices (15 m<sup>2</sup> each) with built-in cabinets • Open space 60 m<sup>2</sup> - can be divided into separate rooms • Kitchen 20 m<sup>2</sup> - convenient for office needs  $\Box$  Additional amenities: • 1 guest bathroom + 1 large bathroom with shower • Private storage and garage ?...