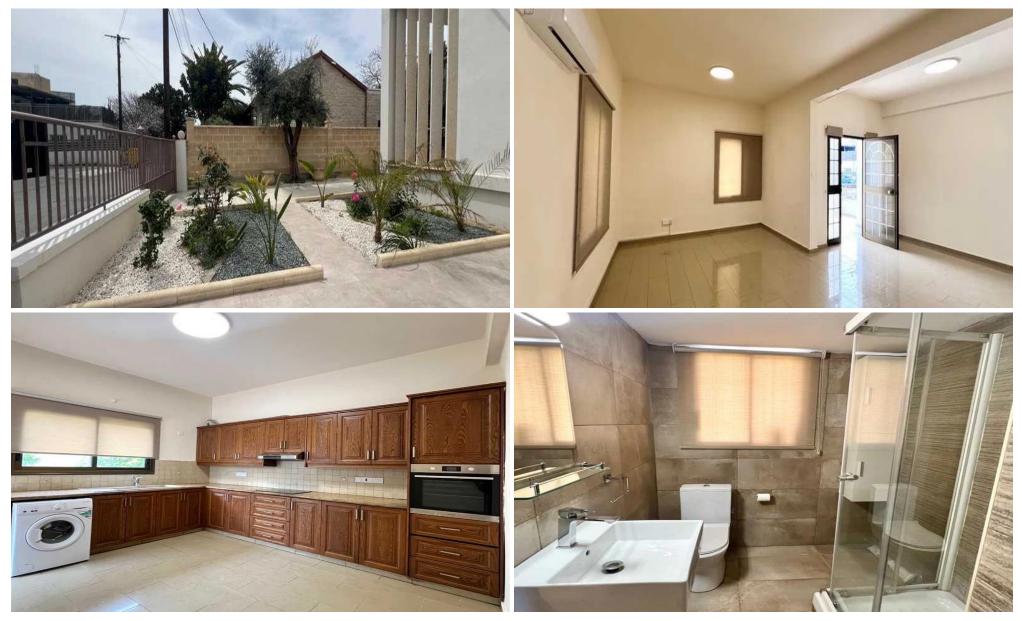

### 140m<sup>2</sup> Office for Rent in Katholiki, Limassol District

Office building for rent - Katholiki  $\Box$  Price:  $\pounds$ 2,500/month  $\Box$  Limassol, Katholiki (near Makarios Avenue)  $\Box$  140 m<sup>2</sup> internal area  $\rbrack$  540 m<sup>2</sup> total area  $\Box$ Energy certificate in progress  $\Box$  Office features:  $\Box$  Central location - within walking distance to supermarkets, restaurants, fitness centers, pharmacies  $\Box$ Fully renovated - modern design, new kitchen and appliances  $\Box$  Flexible workspace layout: • 2 offices (15 m<sup>2</sup> each) with built-in cabinets • Open space 60 m<sup>2</sup> - can be divided into separate rooms • Kitchen 20 m<sup>2</sup> - convenient for office needs  $\Box$  Additional amenities: • 1 guest bathroom + 1 large bathroom with shower • Private storage and garage ?...

| Property Info | Plot / Area                      | Info Additional i | nfo      |
|---------------|----------------------------------|-------------------|----------|
| Covered Area  | 140                              | Property type     | e Office |
| Amenities     | Location                         |                   |          |
|               | Location: Katholiki Region: Lima | assol             |          |