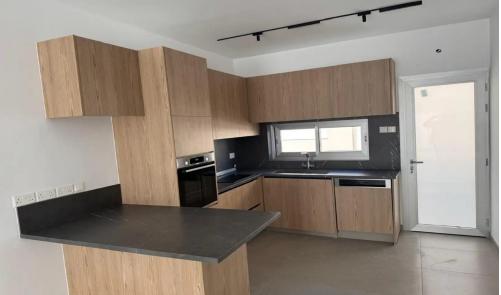

## **2 Bedroom Apartment for Rent in Limassol - Mesa Geitonia**

#RENT (long-term) – 2 bedroom apartment ■LIMASSOL/Mesa Geitonia ■HOUSE after renovation ■Spacious and bright apartment ■90m2+balcony ■2nd floor ■2 bathrooms ■Partially furnished (negotiable) ■Developed infrastructure of the area ■Convenient access to the highway Price 1900 euros 195570105 R.1029

| Property Info | Plot / Area Info                                    | Additional info |           |  |
|---------------|-----------------------------------------------------|-----------------|-----------|--|
| Covered Area  | 90                                                  | Property type   | Apartment |  |
| Amenities     | Location                                            |                 |           |  |
|               | Location: Limassol - Mesa Geitonia Region: Limassol |                 |           |  |