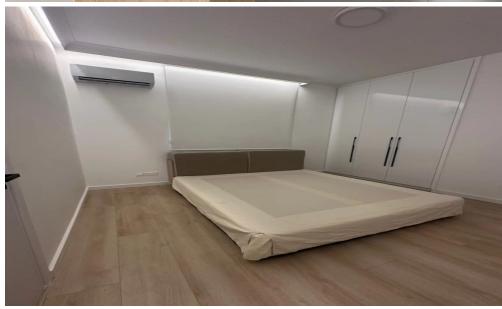

## **2 Bedroom Apartment for Rent in Limassol - Mesa Geitonia**

#RENT (long-term) – 2 bedroom apartment ■LIMASSOL/Mesa Geitonia ■HOUSE after renovation ■Spacious and bright apartment ■90m2+balcony ■2nd floor ■2 bathrooms ■Partially furnished (negotiable) ■Developed infrastructure of the area ■Convenient access to the highway Price 1900 euros 195570105 R.1029

| Property Info | Plot / Area Info                                    | Additional info |           |  |
|---------------|-----------------------------------------------------|-----------------|-----------|--|
| Covered Area  | 90                                                  | Property type   | Apartment |  |
| Amenities     | Location                                            |                 |           |  |
|               | Location: Limassol - Mesa Geitonia Region: Limassol |                 |           |  |