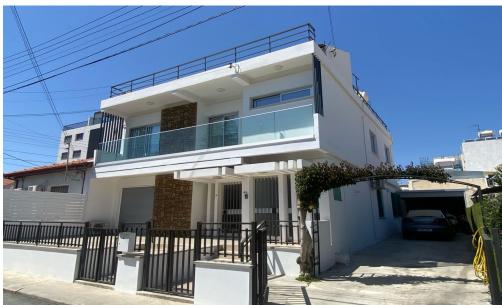

## **2 Bedroom Apartment for Rent in Limassol - Mesa Geitonia**

#RENT (long-term) – 2 bedroom apartment ■LIMASSOL/Mesa Geitonia ■HOUSE after renovation ■Spacious and bright apartment ■90m2+balcony ■2nd floor ■2 bathrooms ■Partially furnished (negotiable) ■Developed infrastructure of the area ■Convenient access to the highway Price 1900 euros 195570105 R.1029

| Property Info | Plot / Area Info                                    | Additional info |           |  |
|---------------|-----------------------------------------------------|-----------------|-----------|--|
| Covered Area  | 90                                                  | Property type   | Apartment |  |
| Amenities     | Location                                            |                 |           |  |
|               | Location: Limassol - Mesa Geitonia Region: Limassol |                 |           |  |