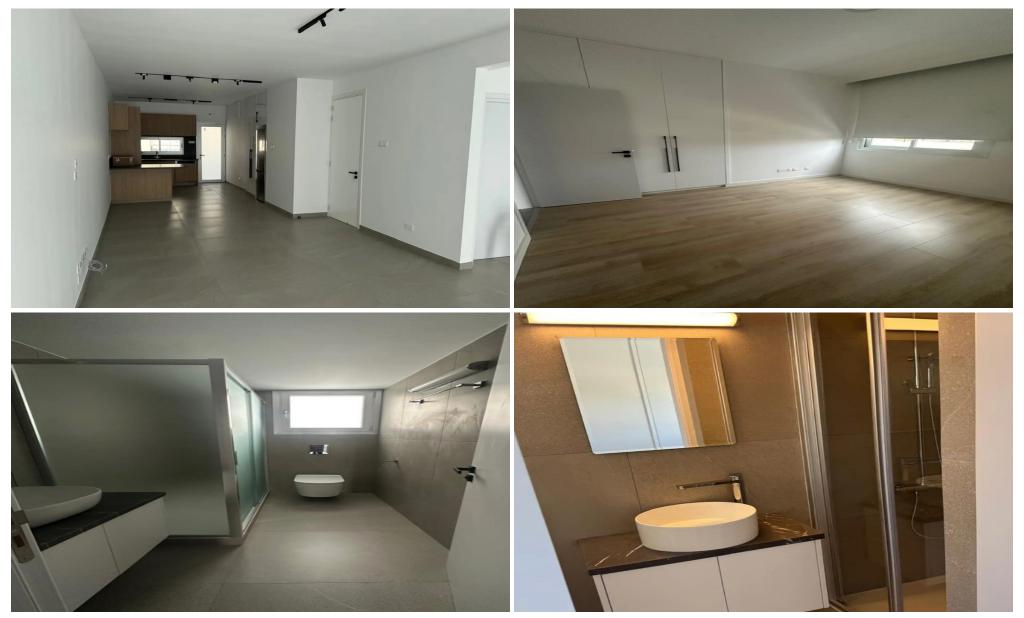

## **2 Bedroom Apartment for Rent in Limassol - Mesa Geitonia**

#RENT (long-term) – 2 bedroom apartment ■LIMASSOL/Mesa Geitonia ■HOUSE after renovation ■Spacious and bright apartment ■90m2+balcony ■2nd floor ■2 bathrooms ■Partially furnished (negotiable) ■Developed infrastructure of the area ■Convenient access to the highway Price 1900 euros 195570105 R.1029

| Property Info | Plot / Area Info                                    | Additional info |           |  |
|---------------|-----------------------------------------------------|-----------------|-----------|--|
| Covered Area  | 90                                                  | Property type   | Apartment |  |
| Amenities     | Location                                            |                 |           |  |
|               | Location: Limassol - Mesa Geitonia Region: Limassol |                 |           |  |