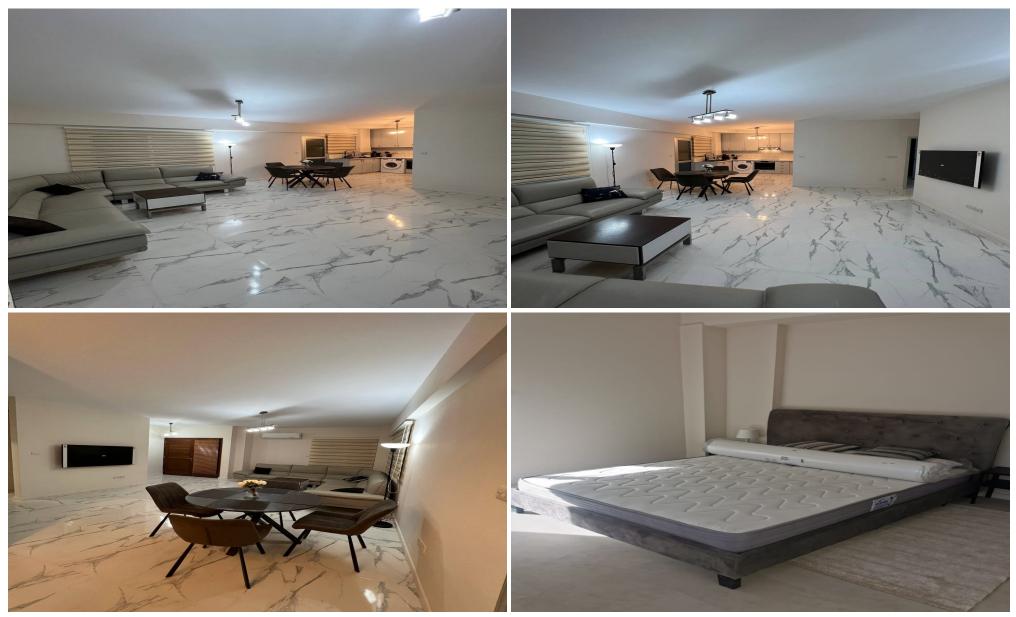

### **2 Bedroom Apartment for Rent in Limassol - City Center**

#RENT – 2-bedroom apartment with RENOVATION  $\blacksquare$  Limassol/ Makariou Avenue (next to McDonalds)  $\blacksquare$  105 m2  $\blacksquare$  Ground floor  $\blacksquare$  2 spacious bedrooms  $\blacksquare$ Bathroom with shower  $\blacksquare$  Area in front of the apartment  $\blacksquare$  Parking for 2 cars;  $\blacksquare$  Good layout  $\blacksquare$  NEW household appliances and furniture  $\blacksquare$  Developed infrastructure of the area! From 01/05  $\blacksquare$  Price 1600 euros/month!!! @95570105 R.1029

| Property Info |                                                   | Plot / Area Info | Additional info |           |  |  |
|---------------|---------------------------------------------------|------------------|-----------------|-----------|--|--|
| Covered Area  | 105                                               |                  | Property type   | Apartment |  |  |
| Amenities     | Location                                          |                  |                 |           |  |  |
|               | Location: Limassol - City Center Region: Limassol |                  |                 |           |  |  |