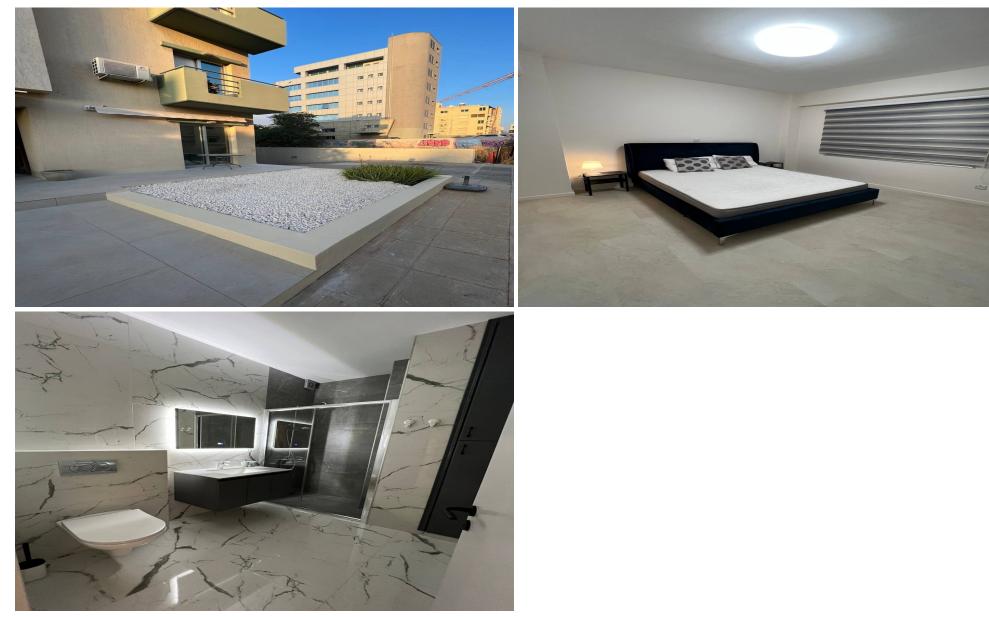

### **2 Bedroom Apartment for Rent in Limassol - City Center**

#RENT – 2-bedroom apartment with RENOVATION  $\blacksquare$  Limassol/ Makariou Avenue (next to McDonalds)  $\blacksquare$  105 m2  $\blacksquare$  Ground floor  $\blacksquare$  2 spacious bedrooms  $\blacksquare$ Bathroom with shower  $\blacksquare$  Area in front of the apartment  $\blacksquare$  Parking for 2 cars;  $\blacksquare$  Good layout  $\blacksquare$  NEW household appliances and furniture  $\blacksquare$  Developed infrastructure of the area! From 01/05  $\blacksquare$  Price 1600 euros/month!!! @95570105 R.1029

| Property Info |                                                   | Plot / Area Info | Additional info |           |  |  |
|---------------|---------------------------------------------------|------------------|-----------------|-----------|--|--|
| Covered Area  | 105                                               |                  | Property type   | Apartment |  |  |
| Amenities     | Location                                          |                  |                 |           |  |  |
|               | Location: Limassol - City Center Region: Limassol |                  |                 |           |  |  |